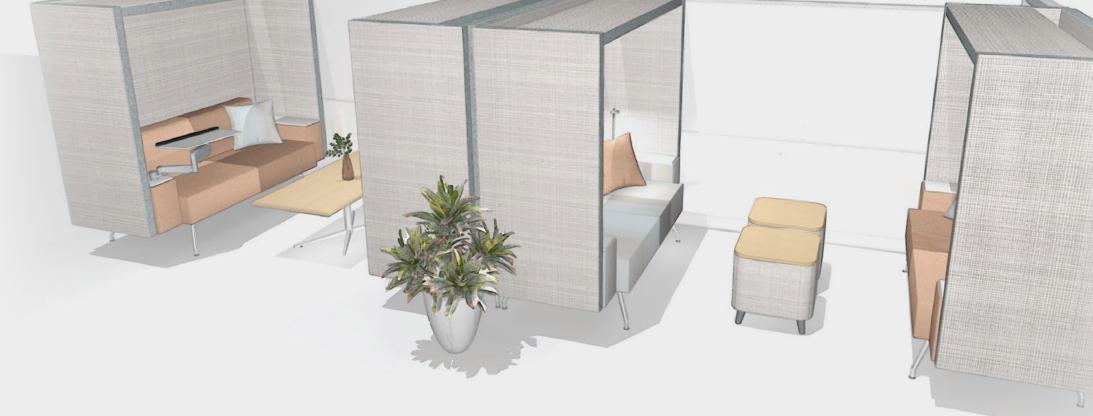

#### **Setting Description**

Engaging spaces for small group work, social interaction, or private reflection. Creates enclaves adjacent to resident workspaces for teams to connect.

Download Planning Ideas  $\square$ 

### **Supported Activities**

- Supports small group information sharing and collaboration
- Provides comfortable, lounge setting for social activities and relaxation
- Accommodates personal reflection and renewal by reducing visual distractions
- Provides drop-in space for conducting phone calls
- Enables freedom of choice by accommodating varying workstyles