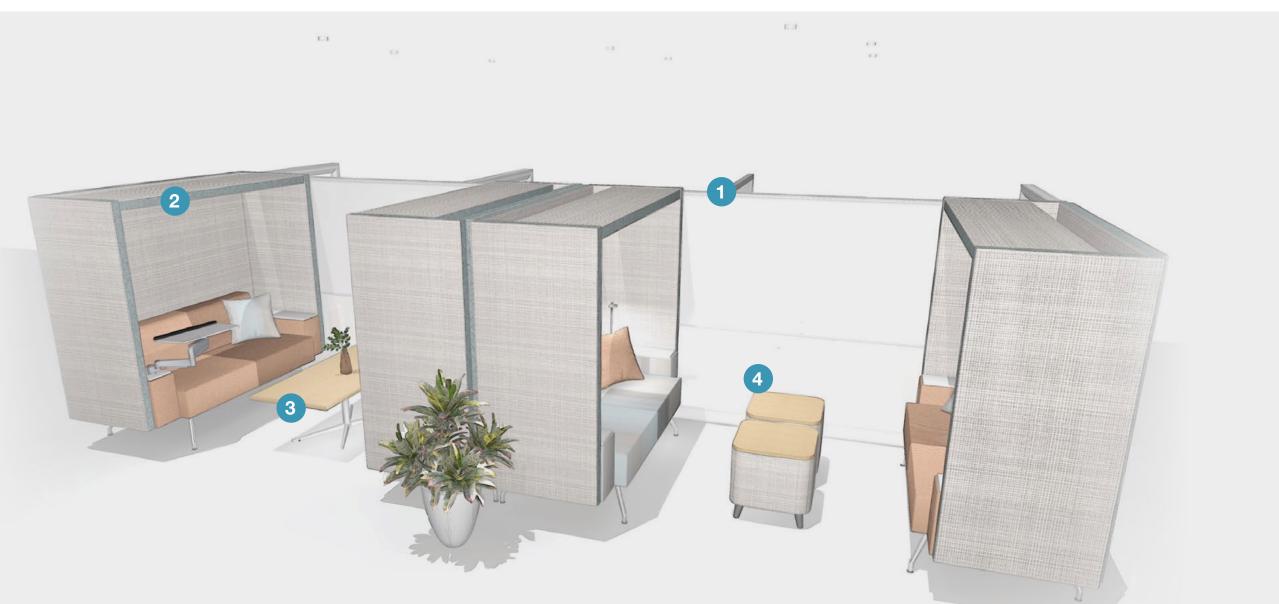

#### **Setting Description**

Designated informal meeting area that maximizes space to support small group engagement or social interaction.

Setting Description Supported Activities

Featured Products

### **Supported Activities**

- Supports small group information sharing
- Accommodates meetings with virtual participants
- Provides comfortable, lounge setting for social activities and relaxed conversations
- Enables freedom of choice by accommodating varying workstyles

#### **Featured Products**

**1. Narrate** System

**3. Frill** Table

Χ

**2. Joelle Ottoman** Seating

**4. Whittaker** Seating

Setting Description Supported Activities