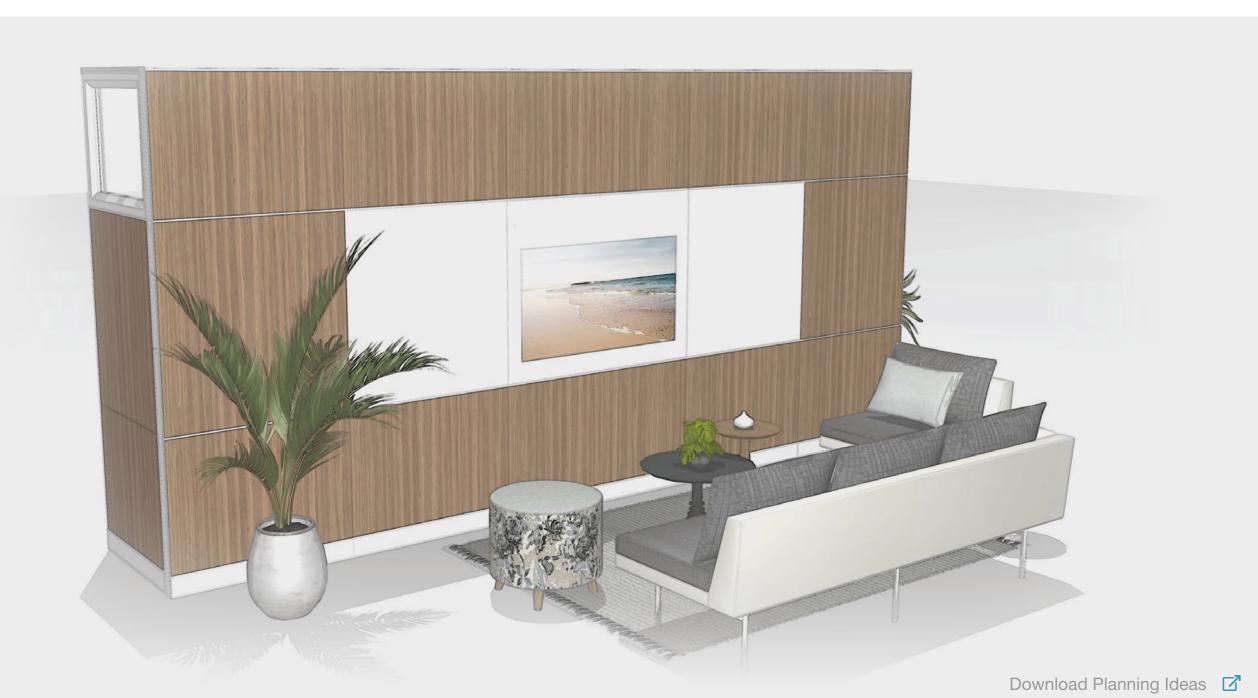

#### **Setting Description**

Designated informal meeting area that maximizes space to support small group engagement or social interaction.

Setting Description Supported Activities

Featured Products

### **Supported Activities**

- Supports small group information sharing
- Accommodates meetings with virtual participants
- Provides comfortable, lounge setting for social activities and relaxed conversations
- Enables freedom of choice by accommodating varying workstyles

#### **Featured Products**

**1. Narrate** System

**3. Frill** Table

Χ

**2. Joelle Ottoman** Seating

**4. Whittaker** Seating

Setting Description Supported Activities