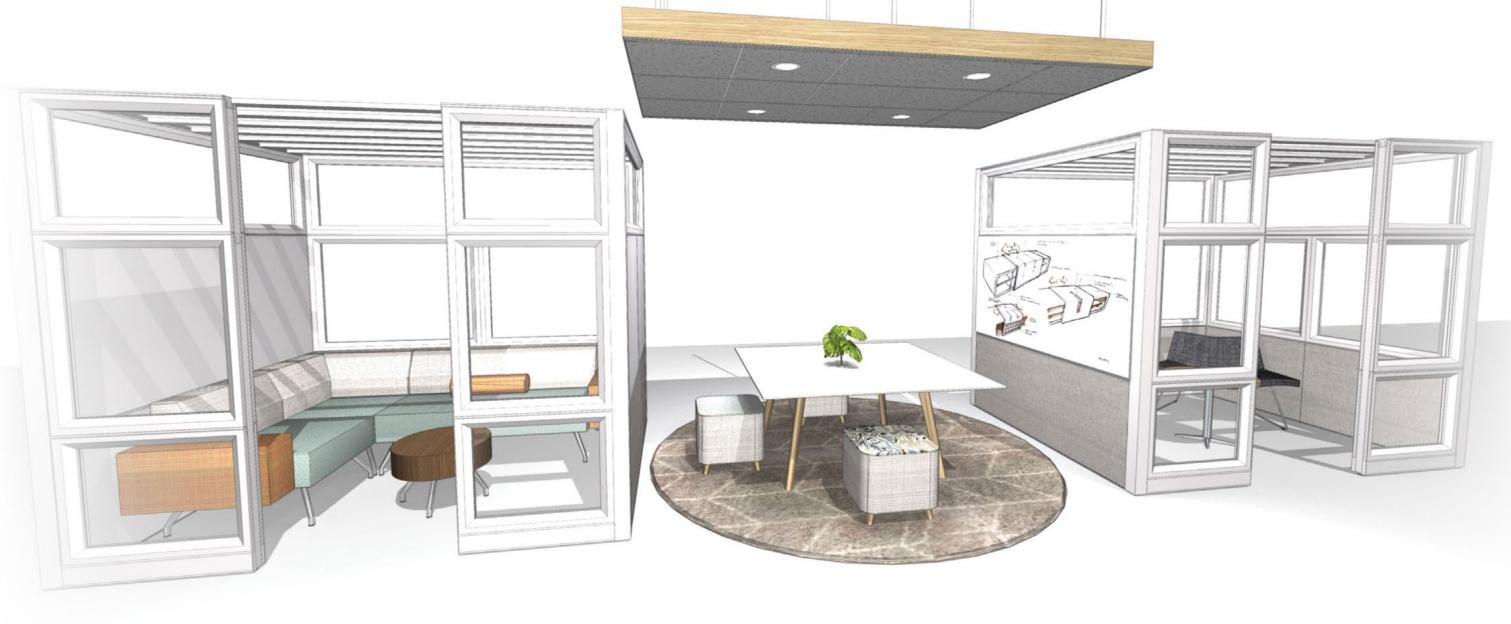

#### **Setting Description**

Designated informal meeting area that maximizes space to support small group engagement or social interaction.

Setting Description Supported Activities

Featured Products

### **Supported Activities**

- Supports small group information sharing
- Accommodates meetings with virtual participants
- Provides comfortable, lounge setting for social activities and relaxed conversations
- Enables freedom of choice by accommodating varying workstyles

#### **Featured Products**

**1. Narrate** System

**3. Frill** Table

Χ

**2. Joelle Ottoman** Seating

**4. Whittaker** Seating

Setting Description Supported Activities