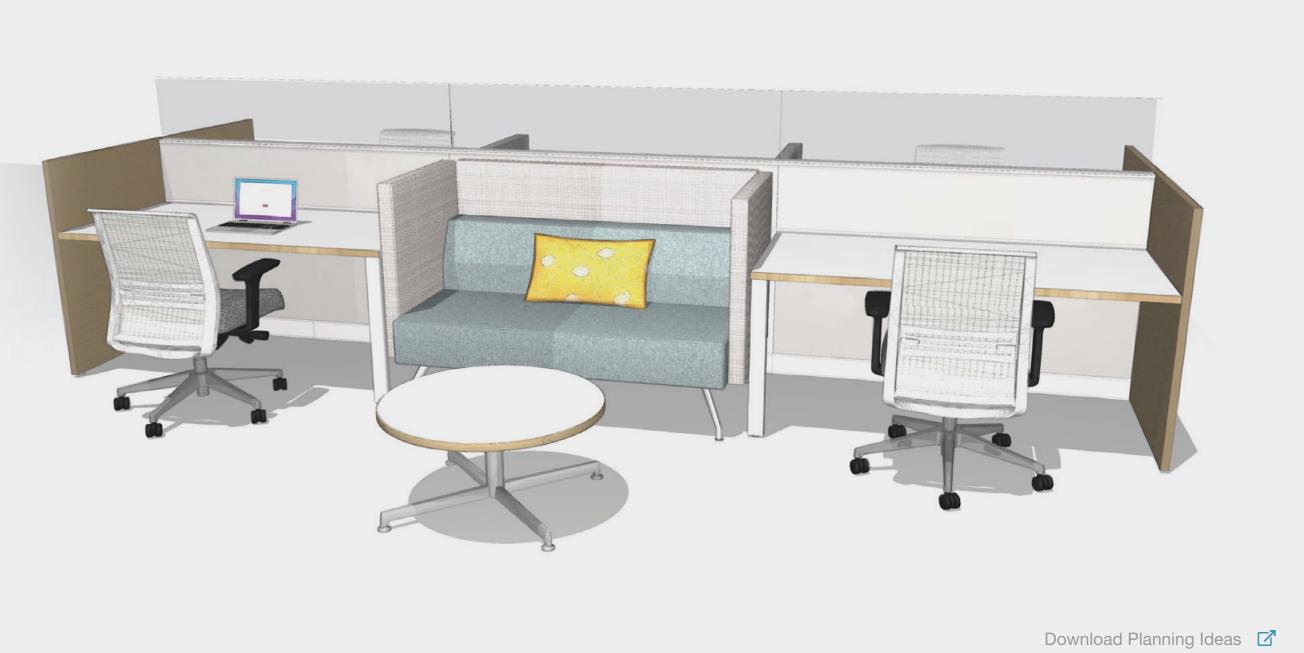

#### **Setting Description**

Designated informal meeting area that maximizes space to support small group engagement or social interaction.

Setting Description Supported Activities

Featured Products

### **Supported Activities**

- Supports small group information sharing
- Accommodates meetings with virtual participants
- Provides comfortable, lounge setting for social activities and relaxed conversations
- Enables freedom of choice by accommodating varying workstyles

#### **Featured Products**

**1. Narrate** System

**3. Frill** Table

Χ

**2. Joelle Ottoman** Seating

**4. Whittaker** Seating

Setting Description Supported Activities