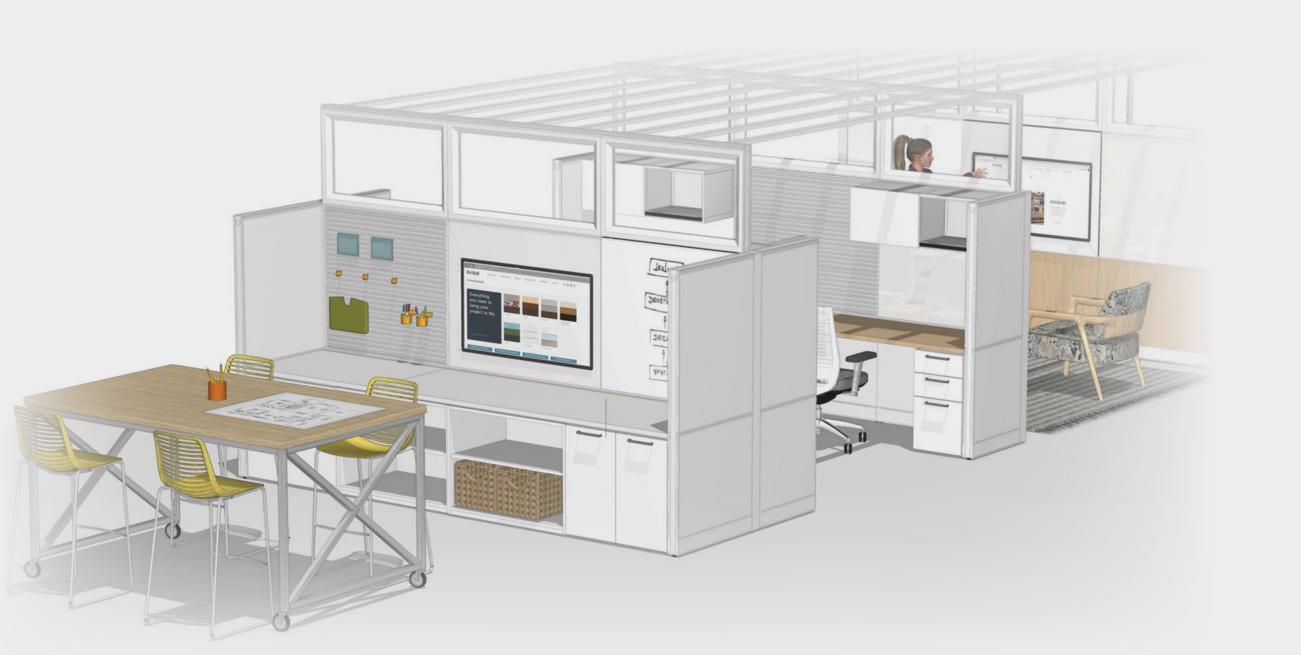

#### **Setting Description**

Dedicated spaces for visitors to engage in individual work or can be used as personal breakaway spaces.

Χ

Download Planning Ideas  $\square$ 

Setting Description Supported Activities

#### **Supported Activities**

• Supports individual work that requires privacy and concentration

- Provides drop-in space for conducting phone calls
- Accommodates personal reflection and renewal
- Promotes visibility and connection while providing spatial barriers
- Enables freedom of choice by accommodating varying workstyles and postures