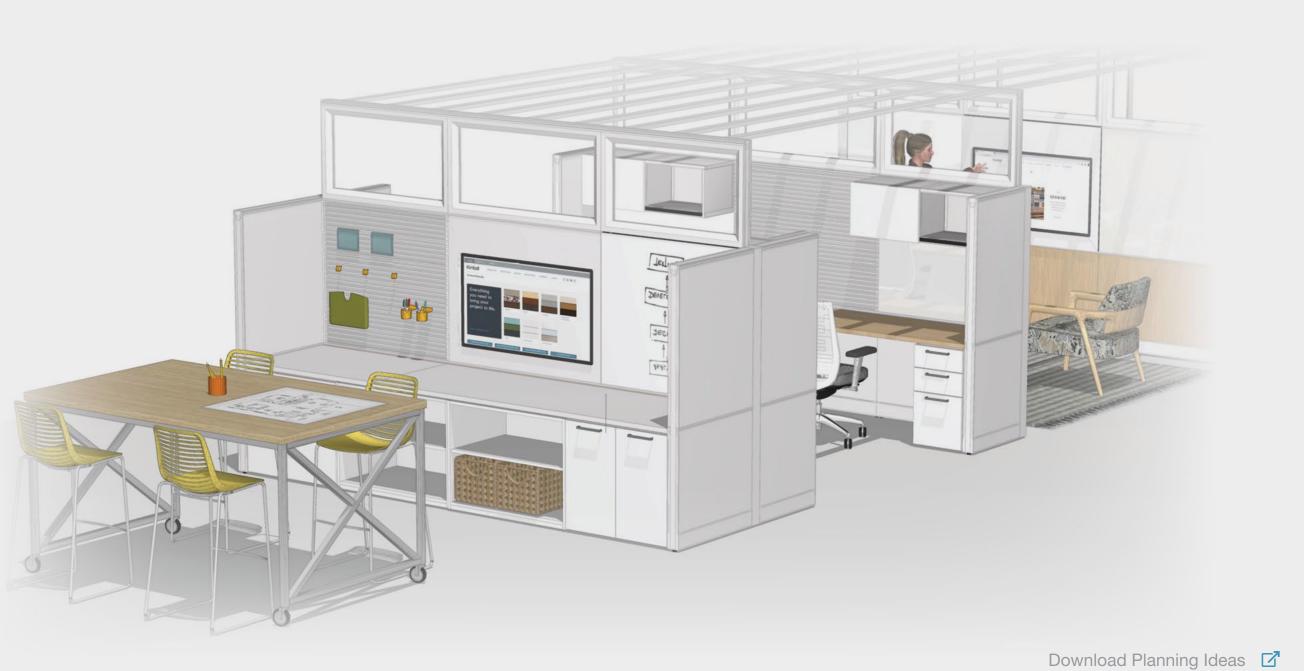

#### **Setting Description**

Dedicated spaces for visitors to engage in individual work or can be used as personal breakaway spaces.

Χ

Download Planning Ideas  $\square$ 

Setting Description Supported Activities

#### **Supported Activities**

• Supports individual work that requires privacy and concentration

- Provides drop-in space for conducting phone calls
- Accommodates personal reflection and renewal
- Promotes visibility and connection while providing spatial barriers
- Enables freedom of choice by accommodating varying workstyles and postures