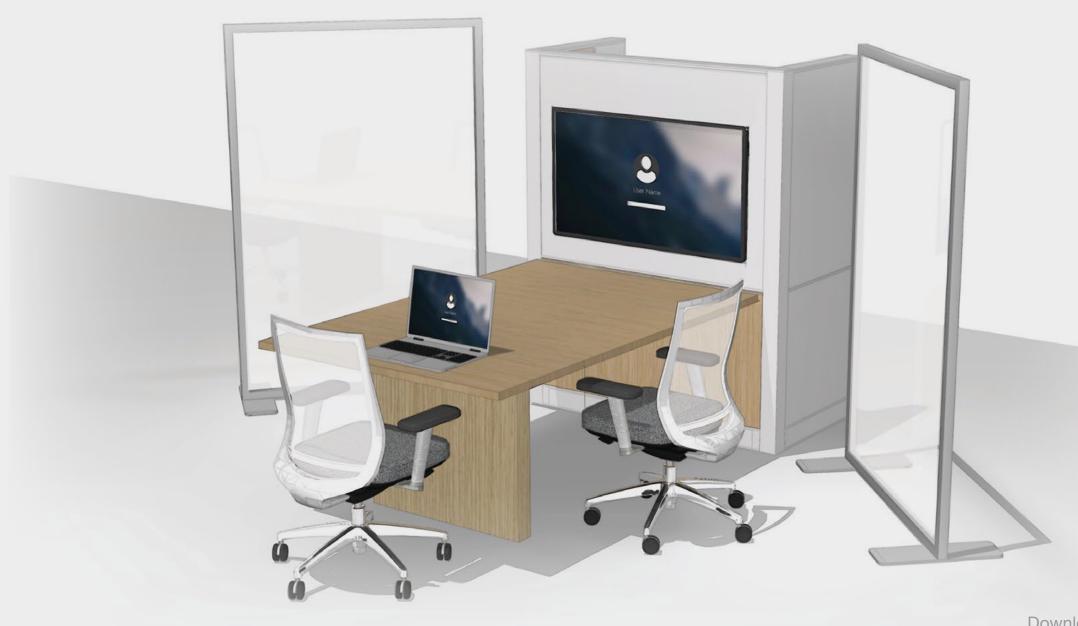

#### **Setting Description**

Designated informal meeting area that maximizes space to support small group engagement or social interaction.

Setting Description Supported Activities

Featured Products

### **Supported Activities**

- Supports small group information sharing
- Accommodates meetings with virtual participants
- Provides comfortable, lounge setting for social activities and relaxed conversations
- Enables freedom of choice by accommodating varying workstyles

#### **Featured Products**

**1. Narrate** System

**3. Frill** Table

Χ

**2. Joelle Ottoman** Seating

**4. Whittaker** Seating

Setting Description Supported Activities