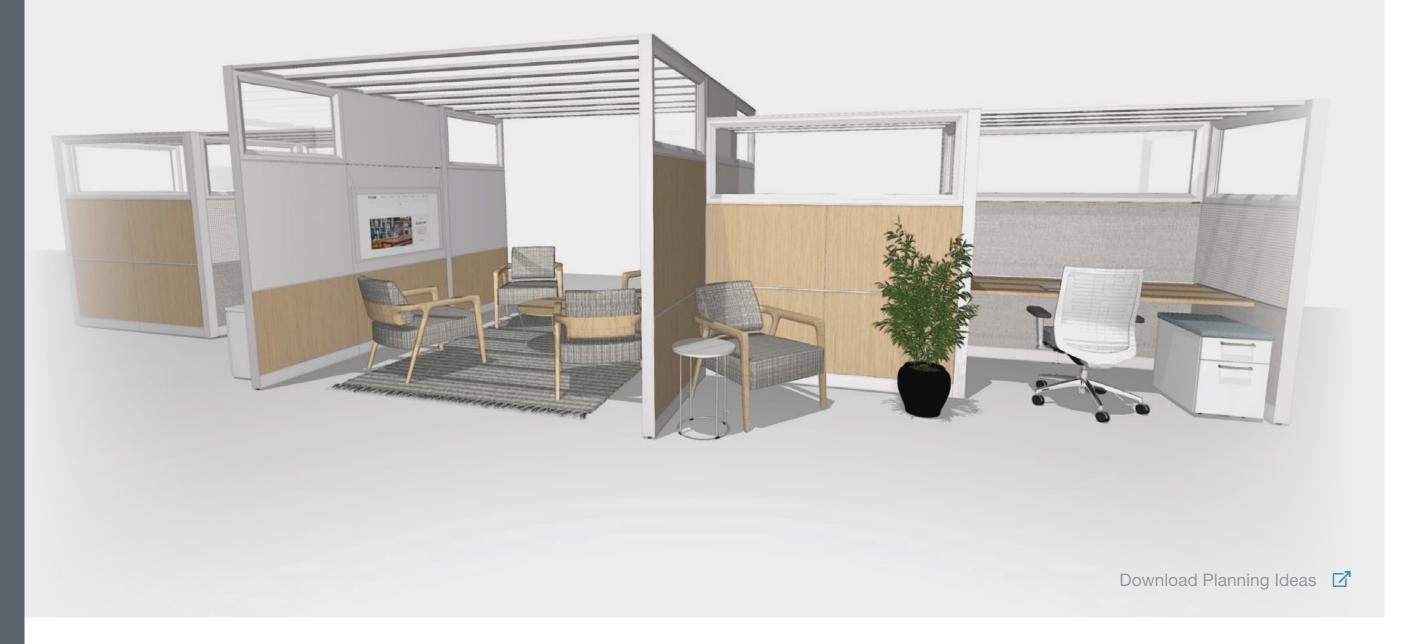

#### **Setting Description**

Designated informal meeting area that maximizes space to support small group engagement or social interaction.

Setting Description Supported Activities

Featured Products

### **Supported Activities**

- Supports small group information sharing
- Accommodates meetings with virtual participants
- Provides comfortable, lounge setting for social activities and relaxed conversations
- Enables freedom of choice by accommodating varying workstyles

#### **Featured Products**

**1. Narrate** System

**3. Frill** Table

Χ

**2. Joelle Ottoman** Seating

**4. Whittaker** Seating

Setting Description Supported Activities