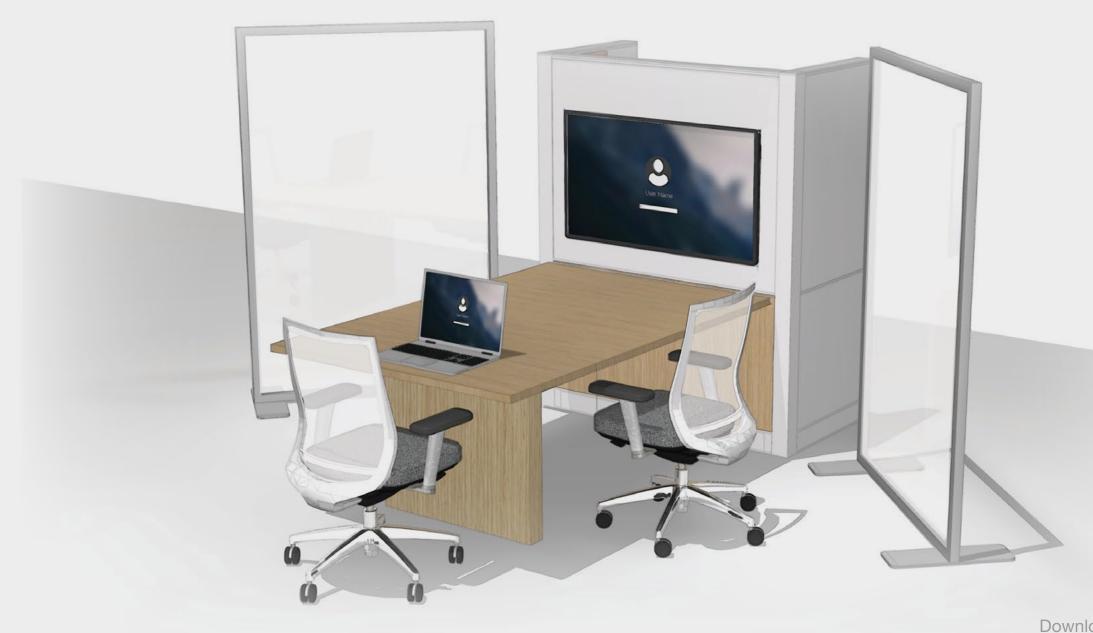

#### **Setting Description**

Designated informal meeting area that maximizes space to support small group engagement or social interaction.

Setting Description Supported Activities

Featured Products

### **Supported Activities**

- Supports small group information sharing
- Accommodates meetings with virtual participants
- Provides comfortable, lounge setting for social activities and relaxed conversations
- Enables freedom of choice by accommodating varying workstyles

#### **Featured Products**

**1. Narrate** System

**3. Frill** Table

Χ

**2. Joelle Ottoman** Seating

**4. Whittaker** Seating

Setting Description Supported Activities