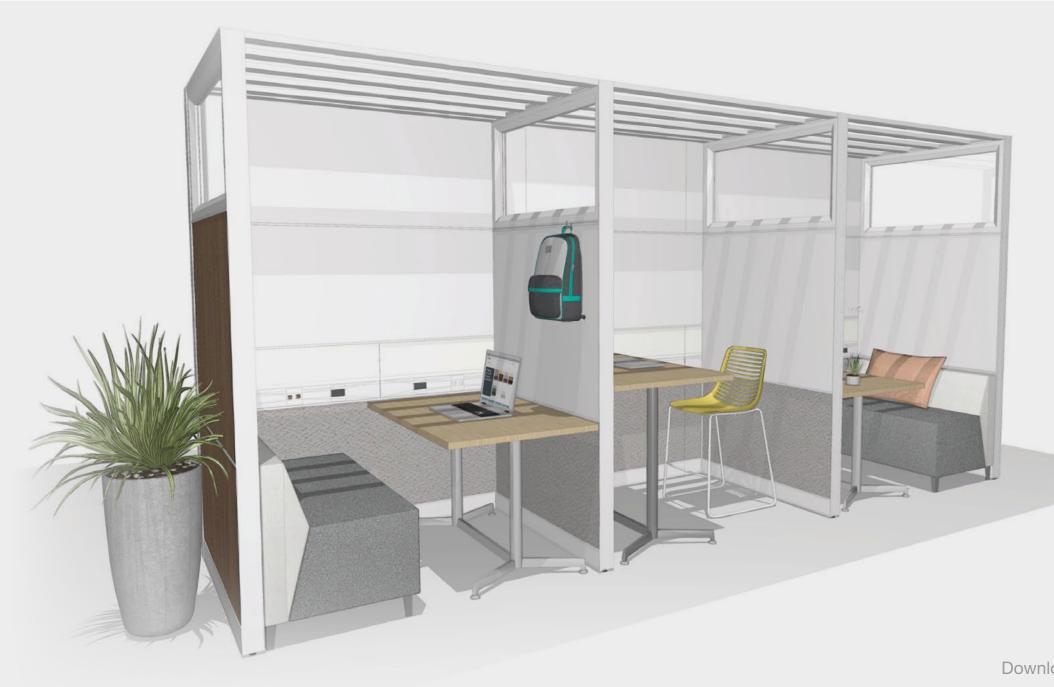

#### **Setting Description**

Dedicated spaces for workers to engage in short-term individual work. These settings could be used to support visitors or as personal breakaway spaces. Х

Download Planning Ideas  $\square$ 

### **Supported Activities**

X

- Reduces noise and visual distractions
- Supports individual work that requires privacy and concentration
- Provides space for conducting phone calls
- Accommodates personal reflection and renewal
- Enables freedom of choice by accommodating varying workstyles and postures