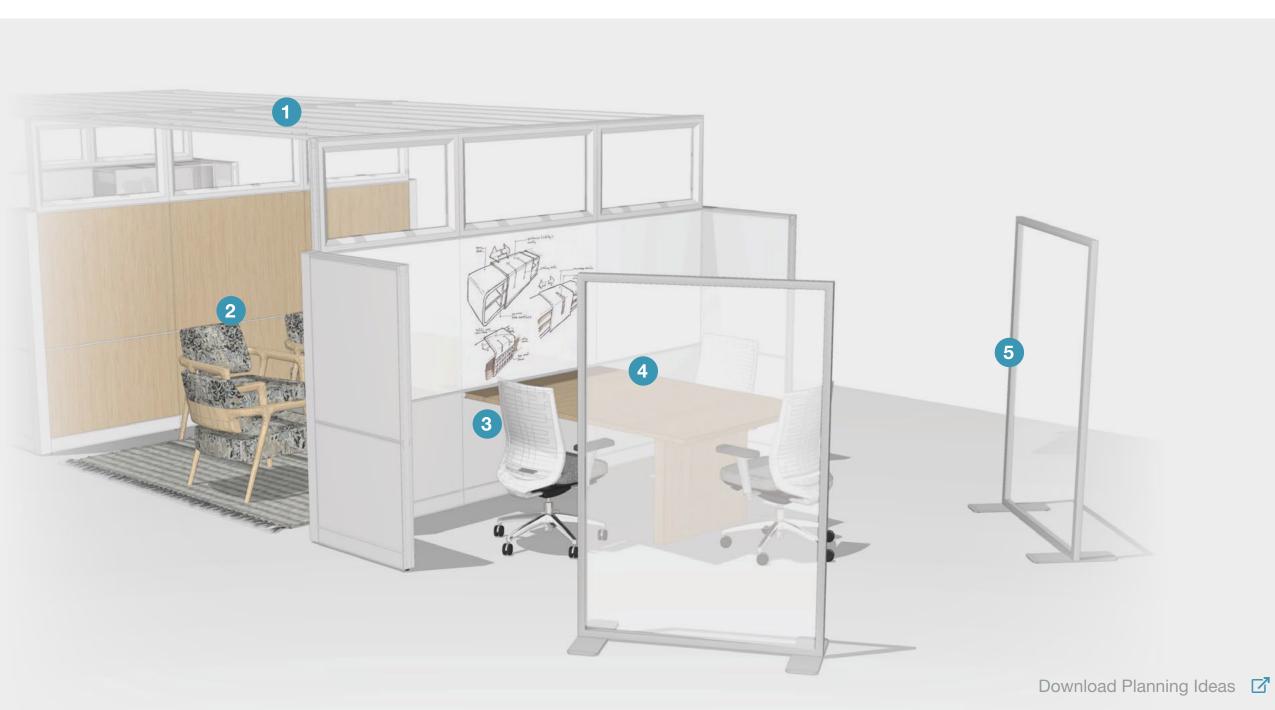

#### **Setting Description**

Dedicated spaces for workers to engage in short-term individual work. These settings could be used to support visitors or as personal breakaway spaces. Х

Download Planning Ideas  $\square$ 

### **Supported Activities**

X

- Reduces noise and visual distractions
- Supports individual work that requires privacy and concentration
- Provides space for conducting phone calls
- Accommodates personal reflection and renewal
- Enables freedom of choice by accommodating varying workstyles and postures