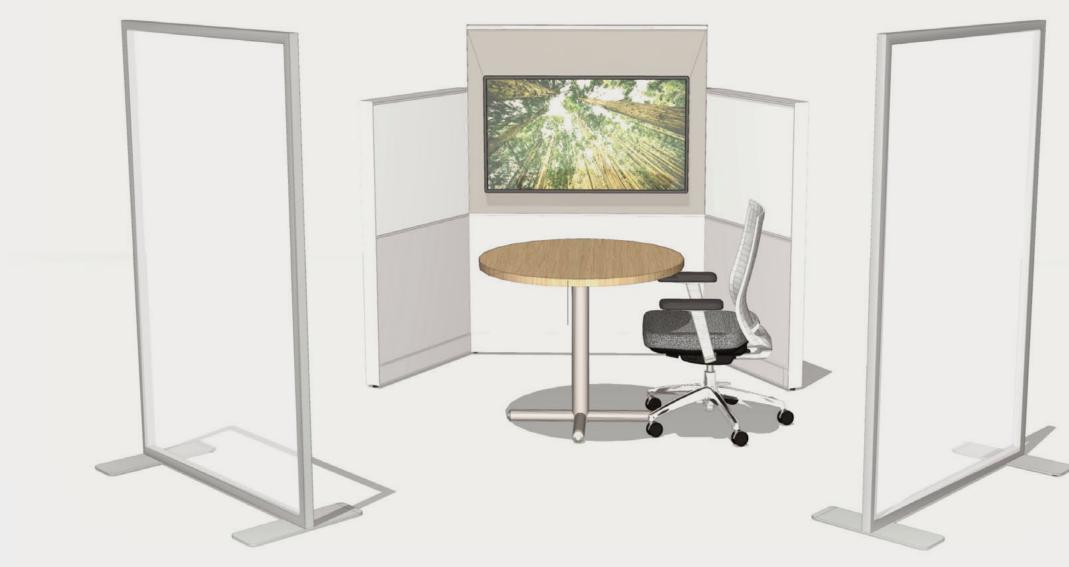

#### **Setting Description**

Dedicated spaces for visitors to engage in individual work or can be used as personal breakaway spaces.

Χ

Download Planning Ideas  $\square$ 

Setting Description Supported Activities

#### **Supported Activities**

• Supports individual work that requires privacy and concentration

- Provides drop-in space for conducting phone calls
- Accommodates personal reflection and renewal
- Promotes visibility and connection while providing spatial barriers
- Enables freedom of choice by accommodating varying workstyles and postures

#### **Featured Products**

1. Narrate System

**2. Joya** Task Chair

3. Pairings Lounge Seating

5. Footprint Desk

4. Dock Table

Setting Description Supported Activities