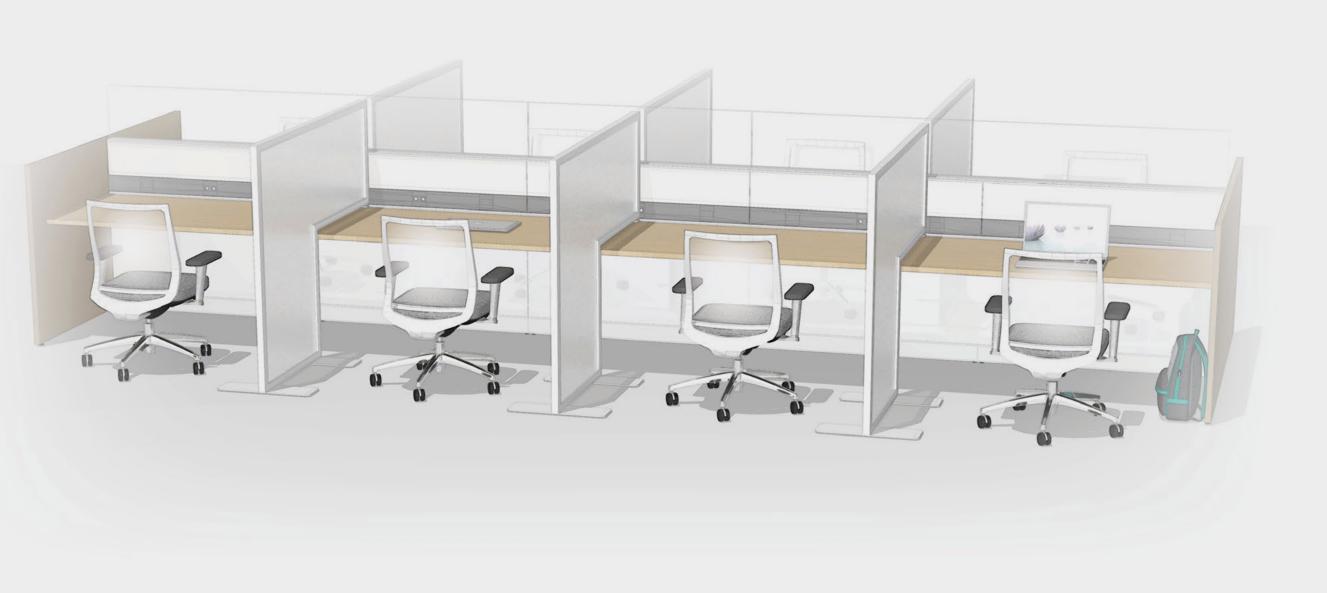

#### **Setting Description**

Dedicated spaces for visitors to engage in individual work or can be used as personal breakaway spaces.

Χ

Download Planning Ideas  $\square$ 

Setting Description Supported Activities

#### **Supported Activities**

• Supports individual work that requires privacy and concentration

- Provides drop-in space for conducting phone calls
- Accommodates personal reflection and renewal
- Promotes visibility and connection while providing spatial barriers
- Enables freedom of choice by accommodating varying workstyles and postures

#### **Featured Products**

1. Narrate System

**2. Joya** Task Chair

3. Pairings Lounge Seating

5. Footprint Desk

4. Dock Table

Setting Description Supported Activities