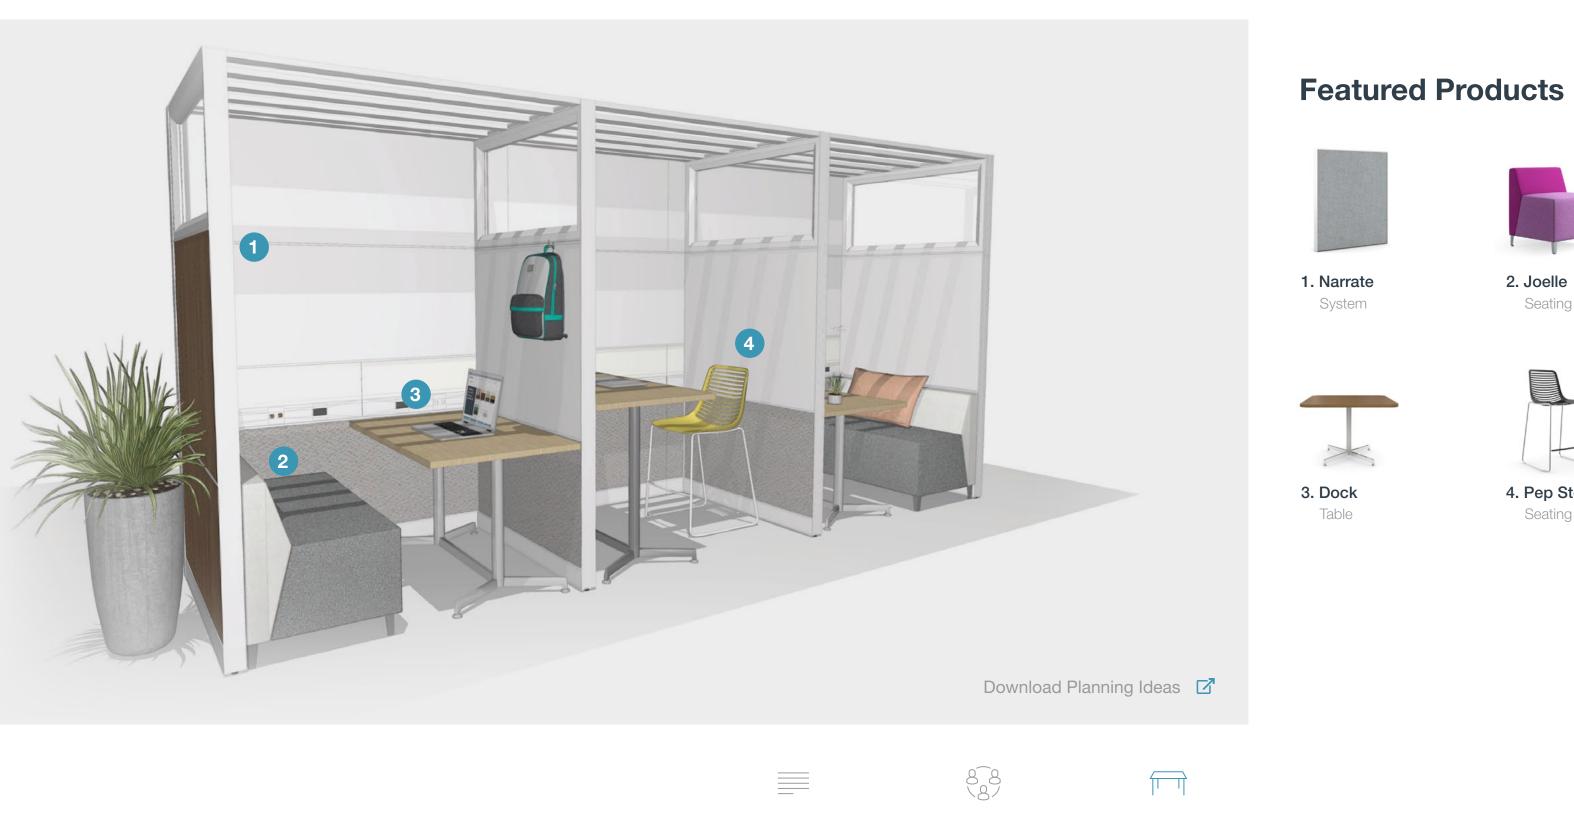

#### **Featured Products**

**1. Narrate** System

**3. Frill** Table

Χ

**2. Joelle Ottoman** Seating

**4. Whittaker** Seating

Setting Description Supported Activities

#### **Setting Description**

Dedicated spaces for workers to engage in short-term individual work. These settings could be used to support visitors or as personal breakaway spaces. Х

Download Planning Ideas  $\square$ 

### **Supported Activities**

X

- Reduces noise and visual distractions
- Supports individual work that requires privacy and concentration
- Provides space for conducting phone calls
- Accommodates personal reflection and renewal
- Enables freedom of choice by accommodating varying workstyles and postures