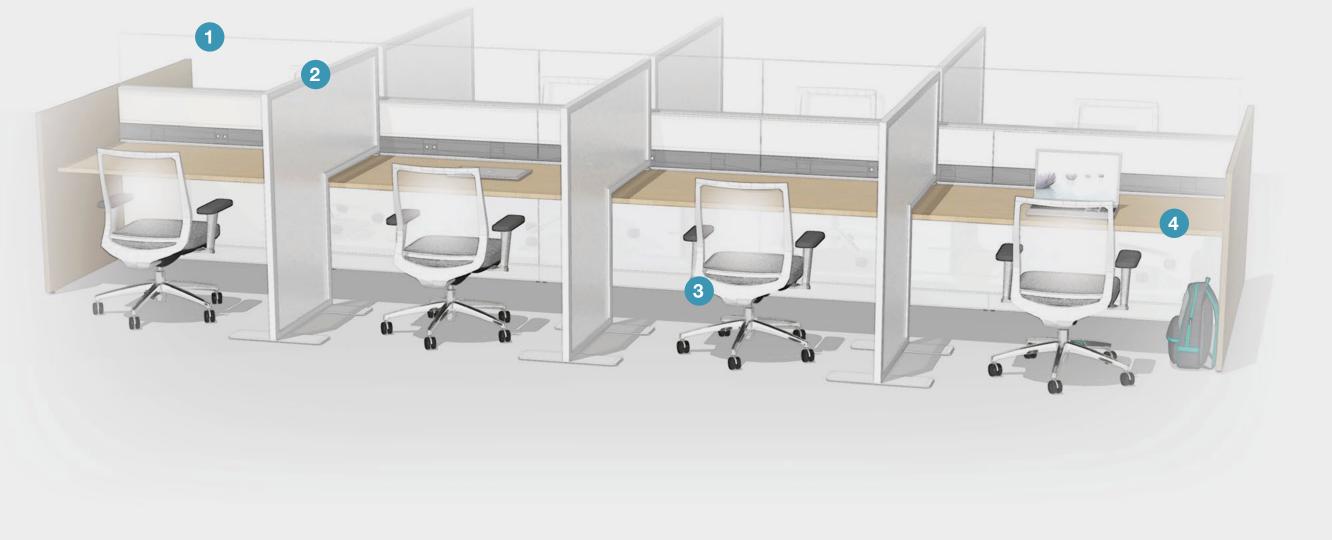

#### **Setting Description**

Dedicated spaces for visitors to engage in individual work or can be used as personal breakaway spaces.

Χ

Download Planning Ideas  $\square$ 

Setting Description Supported Activities

#### **Supported Activities**

• Supports individual work that requires privacy and concentration

- Provides drop-in space for conducting phone calls
- Accommodates personal reflection and renewal
- Promotes visibility and connection while providing spatial barriers
- Enables freedom of choice by accommodating varying workstyles and postures

#### **Featured Products**

1. Narrate System

**2. Joya** Task Chair

3. Pairings Lounge Seating

5. Footprint Desk

4. Dock Table

Setting Description Supported Activities