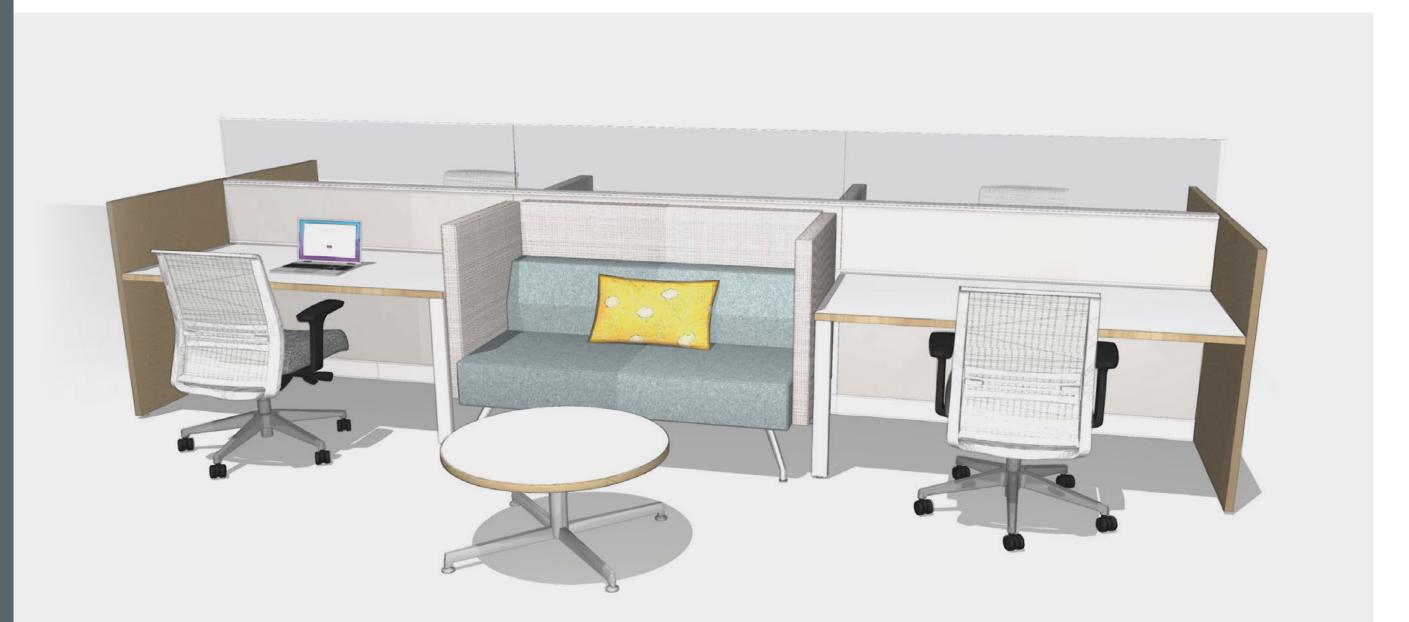

#### **Setting Description**

Designated informal meeting area that maximizes space to support small group engagement or social interaction.

Setting Description Supported Activities

Featured Products

### **Supported Activities**

- Supports small group information sharing
- Accommodates meetings with virtual participants
- Provides comfortable, lounge setting for social activities and relaxed conversations
- Enables freedom of choice by accommodating varying workstyles

#### **Featured Products**

**1. Narrate** System

**3. Frill** Table

Χ

**2. Joelle Ottoman** Seating

**4. Whittaker** Seating

Setting Description Supported Activities