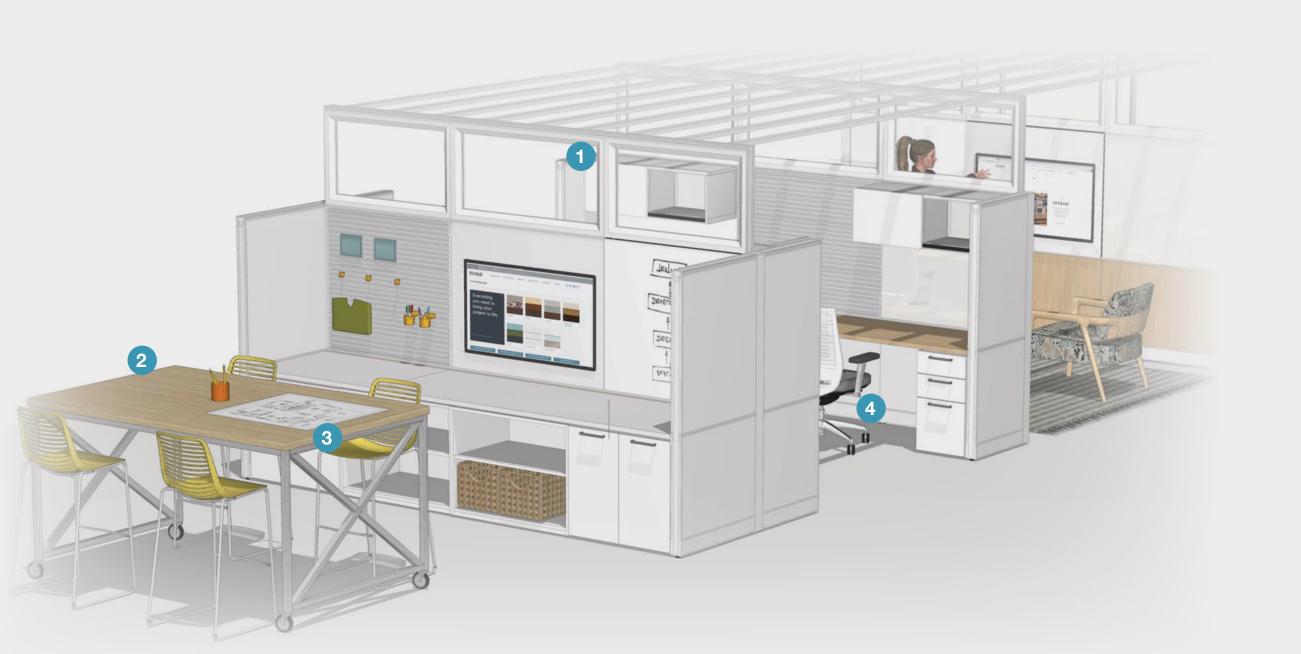

#### **Setting Description**

Dedicated spaces for visitors to engage in individual work or can be used as personal breakaway spaces.

Χ

Download Planning Ideas  $\square$ 

Setting Description Supported Activities

#### **Supported Activities**

• Supports individual work that requires privacy and concentration

- Provides drop-in space for conducting phone calls
- Accommodates personal reflection and renewal
- Promotes visibility and connection while providing spatial barriers
- Enables freedom of choice by accommodating varying workstyles and postures