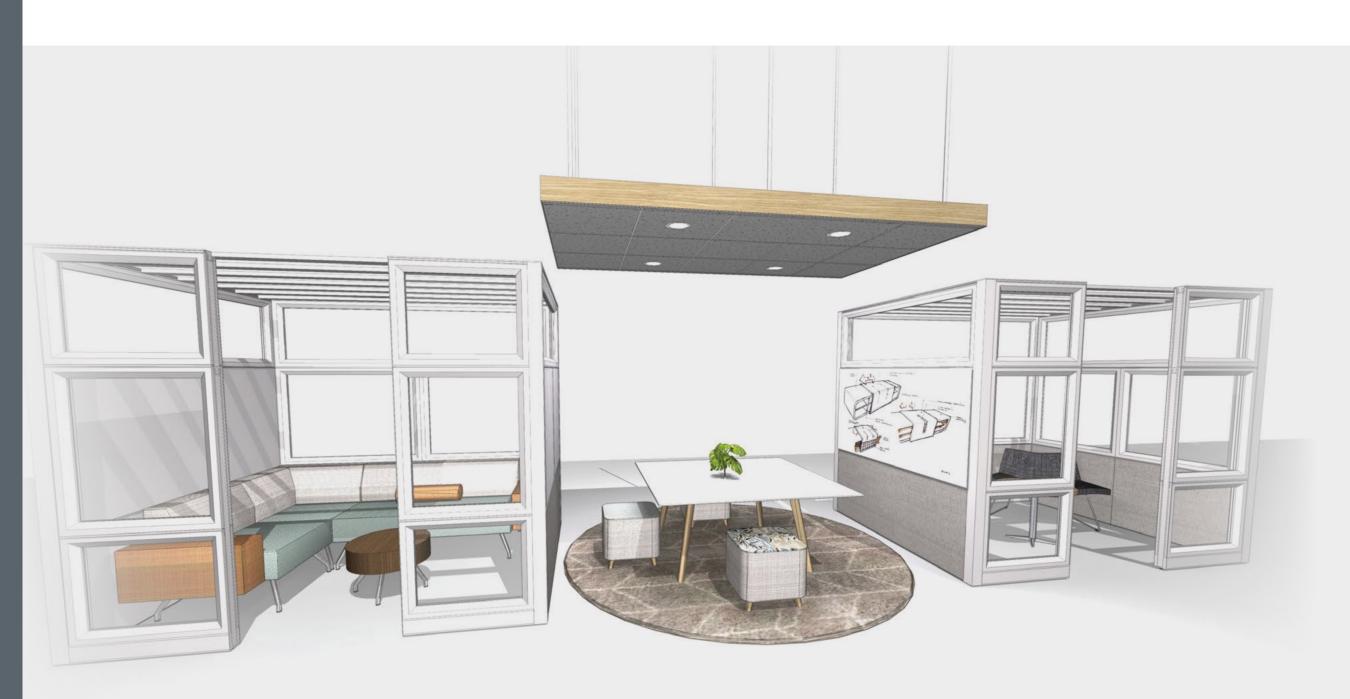

#### **Setting Description**

Designated informal meeting area that maximizes space to support small group engagement or social interaction.

Setting Description Supported Activities

Featured Products

### **Supported Activities**

- Supports small group information sharing
- Accommodates meetings with virtual participants
- Provides comfortable, lounge setting for social activities and relaxed conversations
- Enables freedom of choice by accommodating varying workstyles

#### **Featured Products**

**1. Narrate** System

**3. Frill** Table

Χ

**2. Joelle Ottoman** Seating

**4. Whittaker** Seating

Setting Description Supported Activities