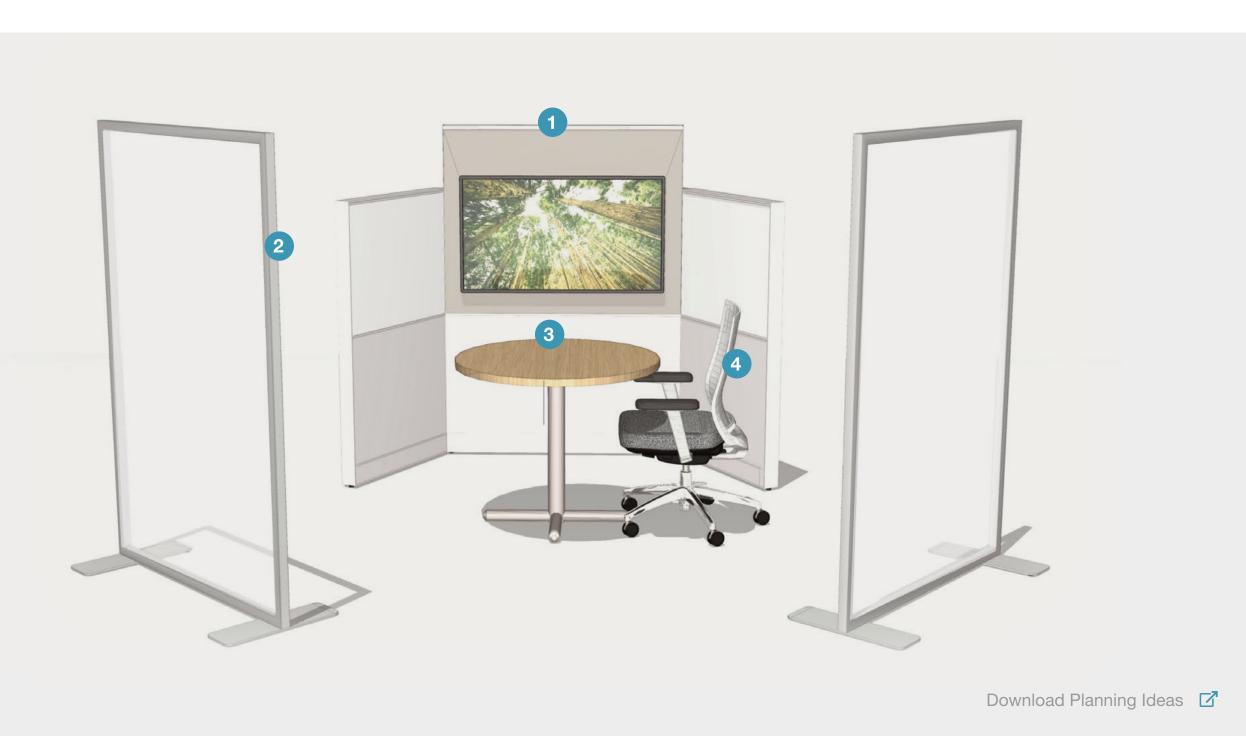

#### **Setting Description**

Dedicated spaces for workers to engage in short-term individual work. These settings could be used to support visitors or as personal breakaway spaces. Х

Download Planning Ideas  $\square$ 

### **Supported Activities**

- Supports small group information sharing
- Accommodates meetings with virtual participants
- Provides comfortable, lounge setting for social activities and relaxed conversations
- Enables freedom of choice by accommodating varying workstyles

#### **Featured Products**

**1. Narrate** System

**3. Frill** Table

Χ

**2. Joelle Ottoman** Seating

**4. Whittaker** Seating

Setting Description Supported Activities