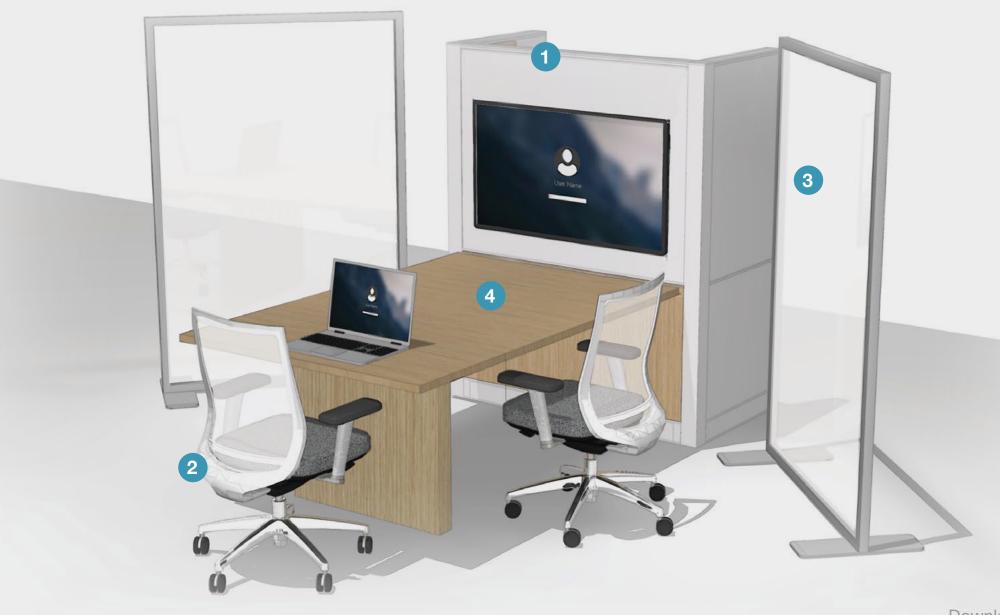

#### **Setting Description**

Designated informal meeting area that maximizes space to support small group engagement or social interaction.

Setting Description Supported Activities

Featured Products

### **Supported Activities**

- Supports small group information sharing
- Accommodates meetings with virtual participants
- Provides comfortable, lounge setting for social activities and relaxed conversations
- Enables freedom of choice by accommodating varying workstyles

#### **Featured Products**

**1. Narrate** System

**3. Frill** Table

Χ

**2. Joelle Ottoman** Seating

**4. Whittaker** Seating

Setting Description Supported Activities