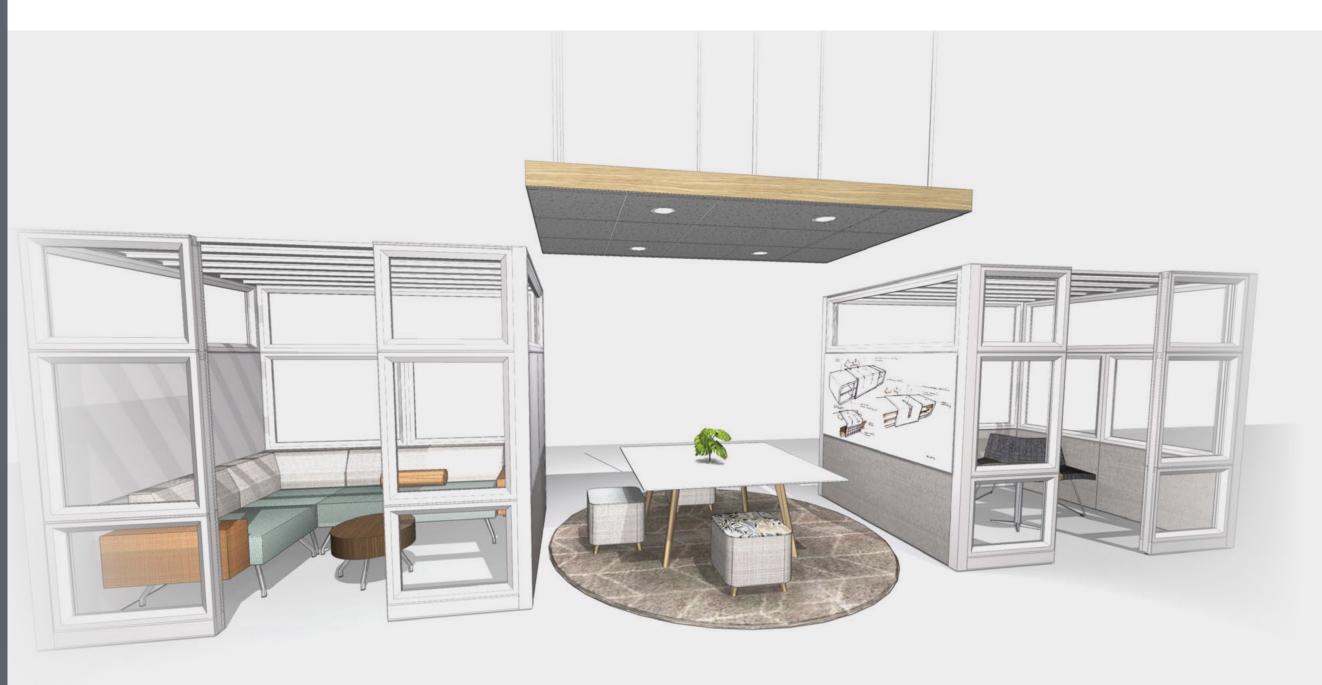

#### **Setting Description**

Designated informal meeting area that maximizes space to support small group engagement or social interaction.

Setting Description Supported Activities

Featured Products

### **Supported Activities**

- Supports small group information sharing
- Accommodates meetings with virtual participants
- Provides comfortable, lounge setting for social activities and relaxed conversations
- Enables freedom of choice by accommodating varying workstyles

#### **Featured Products**

**1. Narrate** System

**3. Frill** Table

Χ

**2. Joelle Ottoman** Seating

**4. Whittaker** Seating

Setting Description Supported Activities