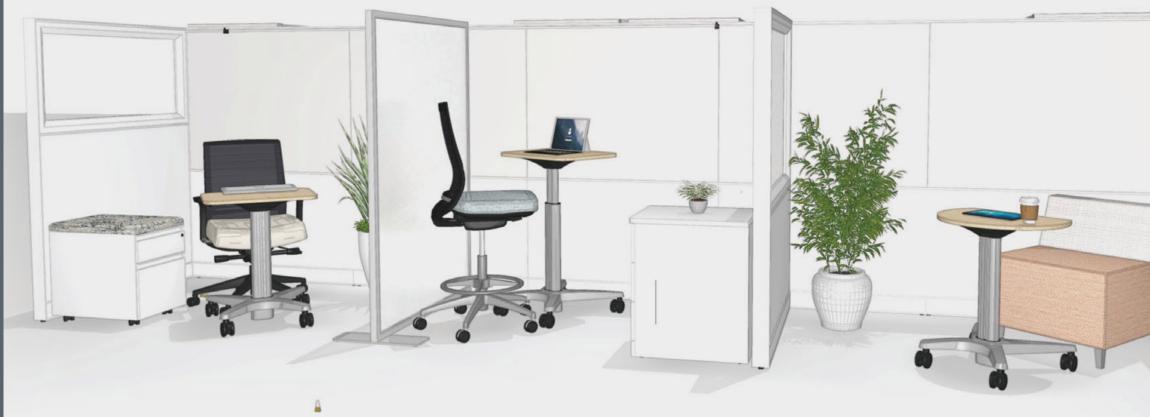

#### **Setting Description**

Dynamic and fluid spaces for workers to engage in individual work. These settings could be used to support visitors or as personal breakaway spaces.

Х

Download Planning Ideas  $\square$ 

#### **Supported Activities**

- Allows for spontaneous, easy reconfiguration with mobile elements
- Enables freedom of choice by accommodating varying workstyles
- Supports individual work that requires concentration
- Provides space for conducting phone calls
- Accommodates personal reflection and renewal
- Encourages well-being with ability to make healthy postural changes