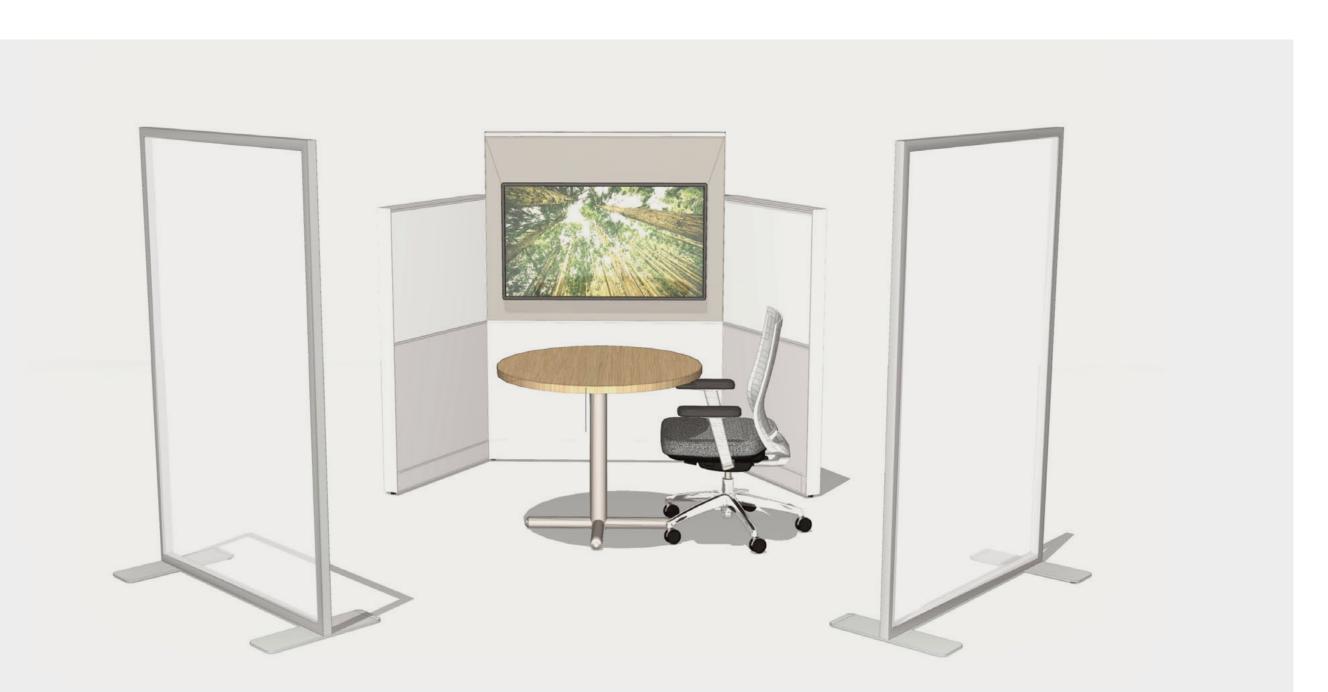

#### **Setting Description**

Dedicated spaces for visitors to engage in individual work or can be used as personal breakaway spaces.

Χ

Download Planning Ideas  $\square$ 

Setting Description Supported Activities

#### **Supported Activities**

• Supports individual work that requires privacy and concentration

- Provides drop-in space for conducting phone calls
- Accommodates personal reflection and renewal
- Promotes visibility and connection while providing spatial barriers
- Enables freedom of choice by accommodating varying workstyles and postures

#### **Featured Products**

1. Narrate System

**2. Joya** Task Chair

3. Pairings Lounge Seating

5. Footprint Desk

4. Dock Table

Setting Description Supported Activities