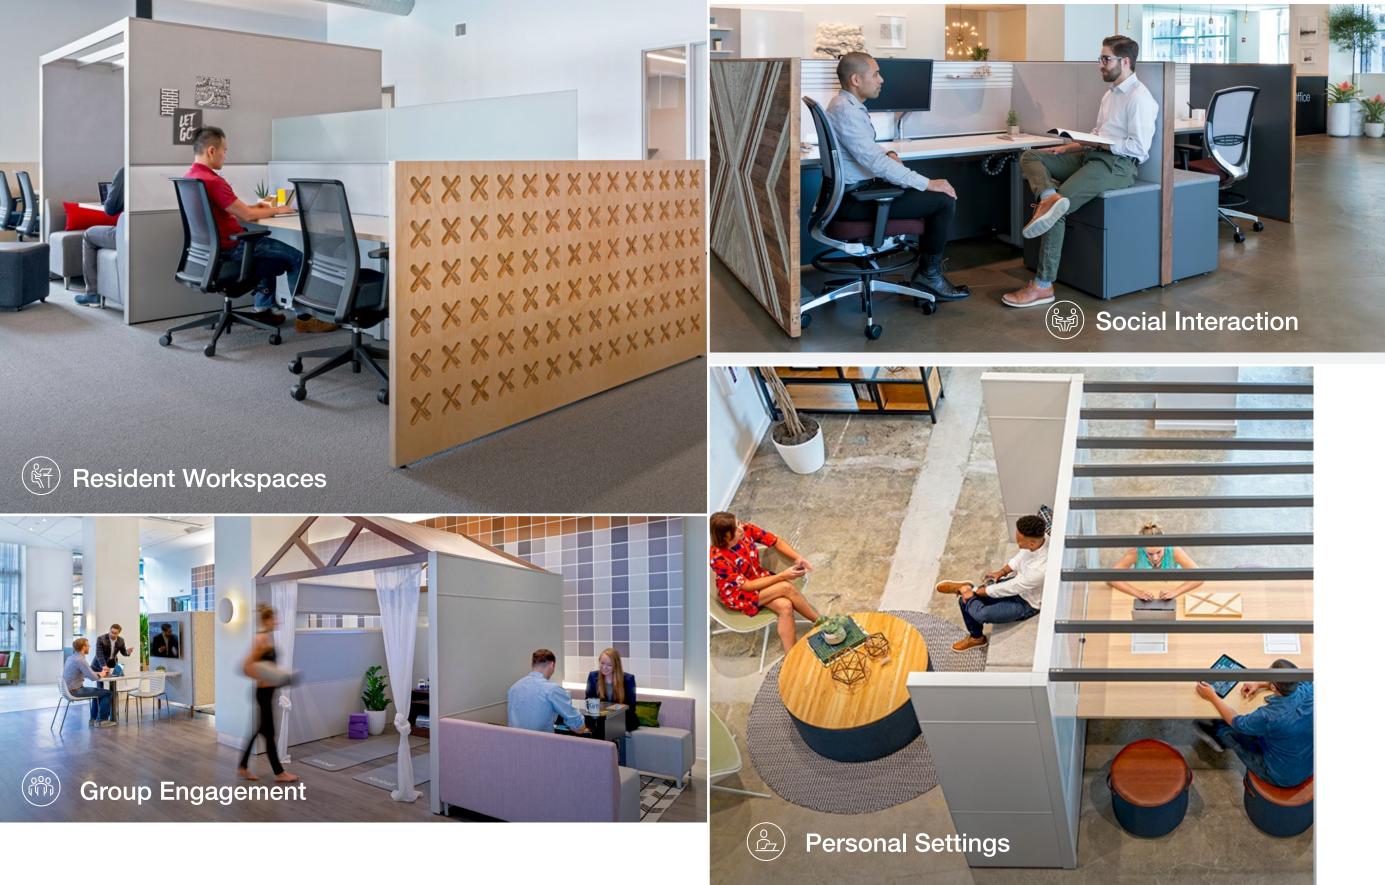

## Occupying organizations are evaluating lowering workplace density by up to 20%.

Source: 1) Colliers International, July 2020

**Office Remix** 

**OFFICE REMIX** 

Inside The Revamped Workday.

The world is constantly changing, and so is the nature of work. Achieving growth and enhancing resiliency for organizations requires both agility and innovation. That's why we help customers reimagine the workday with new approaches that evolve along with the world of work.

#### Fast Forward Office Remix

Setting Description Supported Activities

Featured Products

#### **Setting Description**

Designated informal meeting area that maximizes space to support small group engagement or social interaction.

Setting Description Supported Activities

Featured Products

### **Supported Activities**

- Supports small group information sharing
- Accommodates meetings with virtual participants
- Provides comfortable, lounge setting for social activities and relaxed conversations
- Enables freedom of choice by accommodating varying workstyles