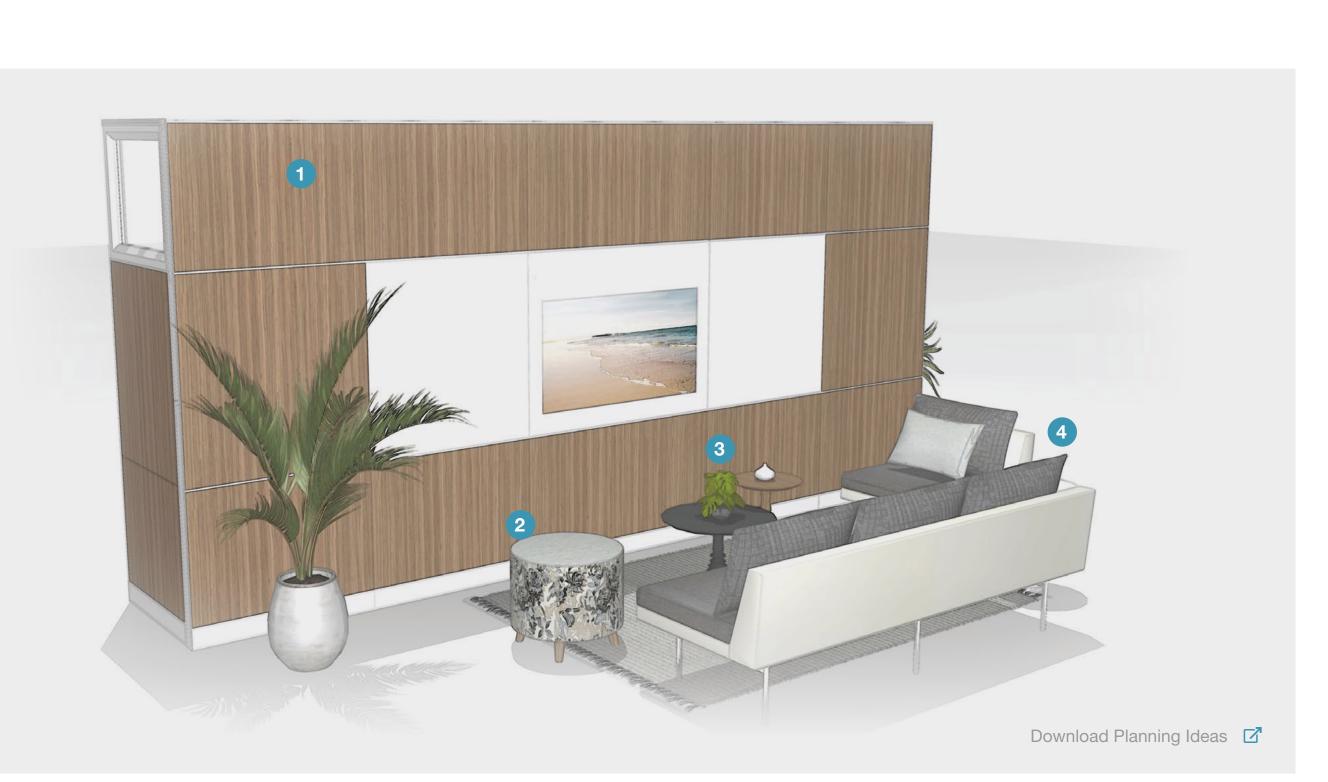

#### **Setting Description**

Designated informal meeting area that maximizes space to support small group engagement or social interaction.

Setting Description Supported Activities

Featured Products

### **Supported Activities**

- Supports small group information sharing
- Accommodates meetings with virtual participants
- Provides comfortable, lounge setting for social activities and relaxed conversations
- Enables freedom of choice by accommodating varying workstyles

#### **Featured Products**

**1. Narrate** System

**3. Frill** Table

Χ

**2. Joelle Ottoman** Seating

**4. Whittaker** Seating

Setting Description Supported Activities