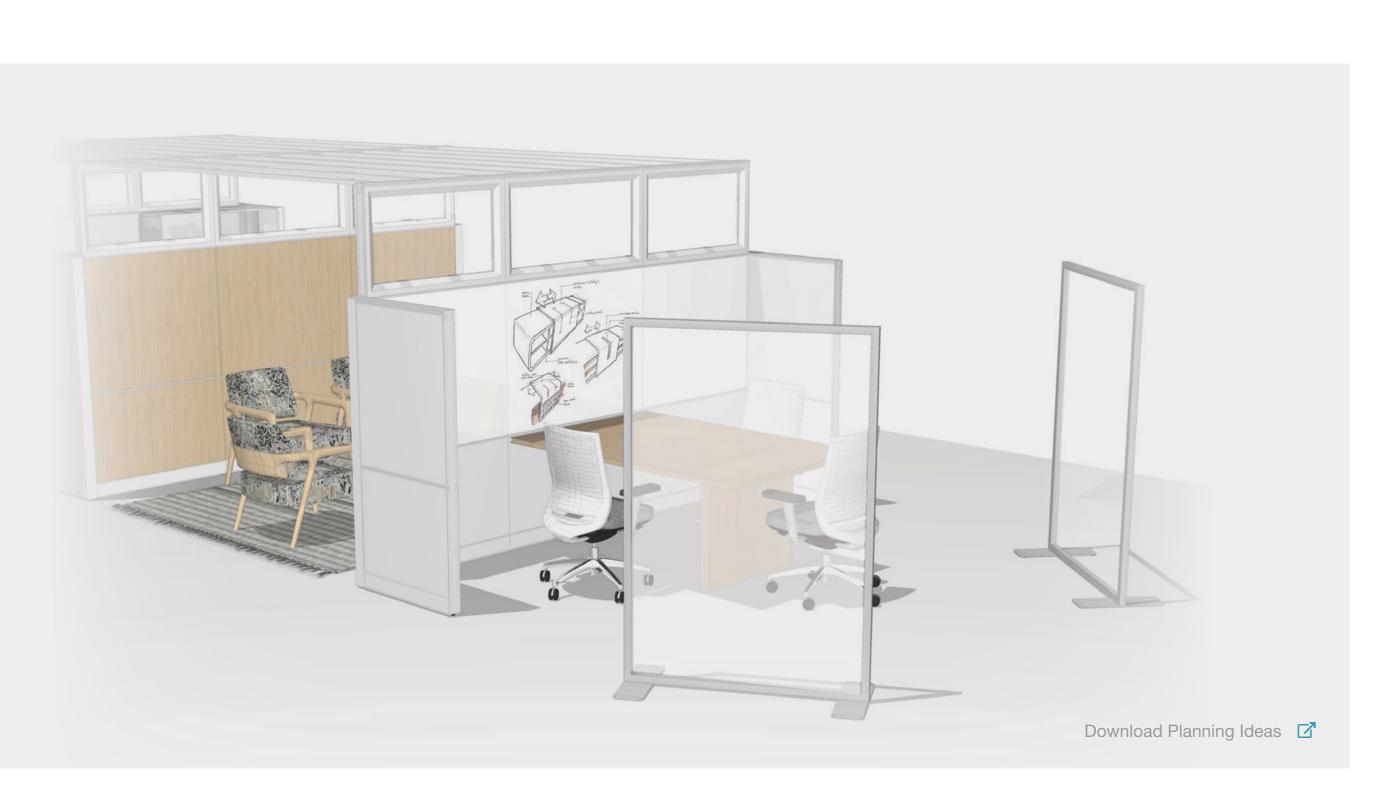

#### **Setting Description**

Dedicated spaces for workers to engage in short-term individual work. These settings could be used to support visitors or as personal breakaway spaces. Х

Download Planning Ideas  $\square$ 

### **Supported Activities**

X

- Reduces noise and visual distractions
- Supports individual work that requires privacy and concentration
- Provides space for conducting phone calls
- Accommodates personal reflection and renewal
- Enables freedom of choice by accommodating varying workstyles and postures