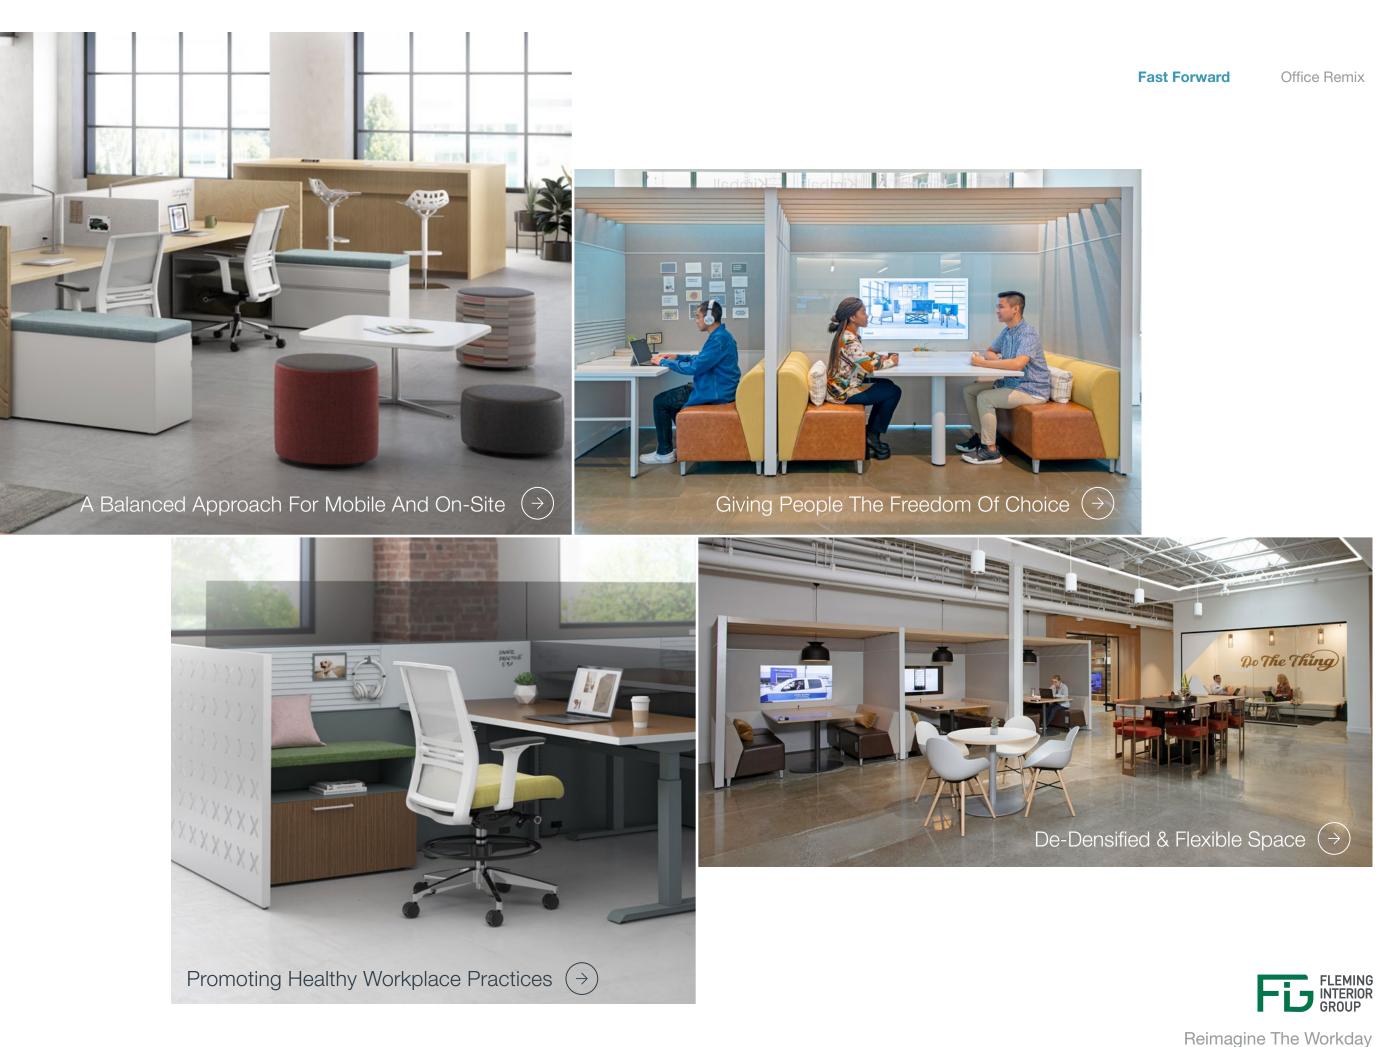

#### Trends

**A Balanced Approach** For Mobile And On-Site

By 2030, the demand for remote work will increase by 30%.<sup>1</sup>

#### **Trends**

A Balanced Approach For Mobile And On-Site

> 56% of Gen Z want to work in the office because they enjoy being social and sharing ideas in person.<sup>1</sup>

#### **Trends**

**Giving People The Freedom Of Choice** 

> 71% of people with choice in where to work report a great workplace experience.<sup>1</sup>

Providing a great workplace experience also yields direct business performance benefits.

#### **Trends**

**Promoting Healthy Workplace Practices** 

> An unhealthy workforce costs the nation \$2.2 trillion a year, or a staggering 12% of GDP.<sup>1</sup>

#### **Trends**

De-Densified & Flexible Space

> 46% of organizations plan to resume their business operations with a combination of policies such as flexible work hours and rotational shifts.<sup>1</sup>