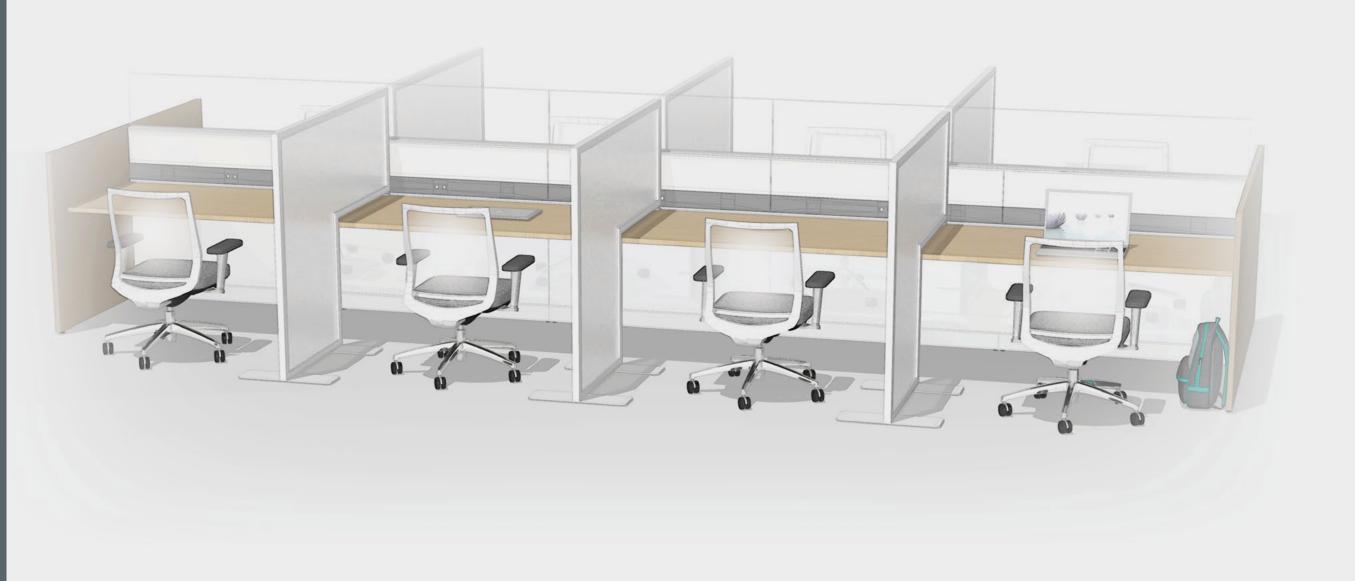

#### **Setting Description**

Х

Dedicated spaces for workers to engage in individual work. These settings could be used to support residents, visitors, or as personal breakaway spaces.

Download Planning Ideas  $\square$ 

### **Supported Activities**

- Minimize noise and visual distractions
- Supports individual work that requires privacy and concentration
- Delivers easy access to power and data connections
- Promotes visibility and connection while providing spatial barriers

#### **Featured Products**

1. Narrate System

2. Surface-to-Floor Screen

3. Helio Task Chair

**4. Footprint** Desk