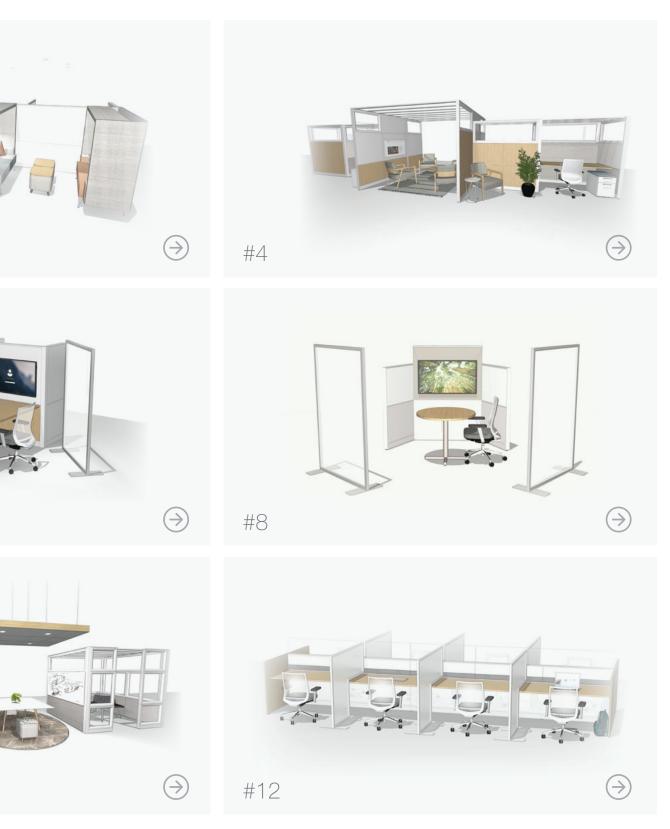

#### **Setting Description**

Designated informal meeting area that maximizes space to support small group engagement or social interaction.

Setting Description Supported Activities

Featured Products

### **Supported Activities**

- Supports small group information sharing
- Accommodates meetings with virtual participants
- Provides comfortable, lounge setting for social activities and relaxed conversations
- Enables freedom of choice by accommodating varying workstyles

#### **Featured Products**

**1. Narrate** System

**3. Frill** Table

Χ

**2. Joelle Ottoman** Seating

**4. Whittaker** Seating

Setting Description Supported Activities