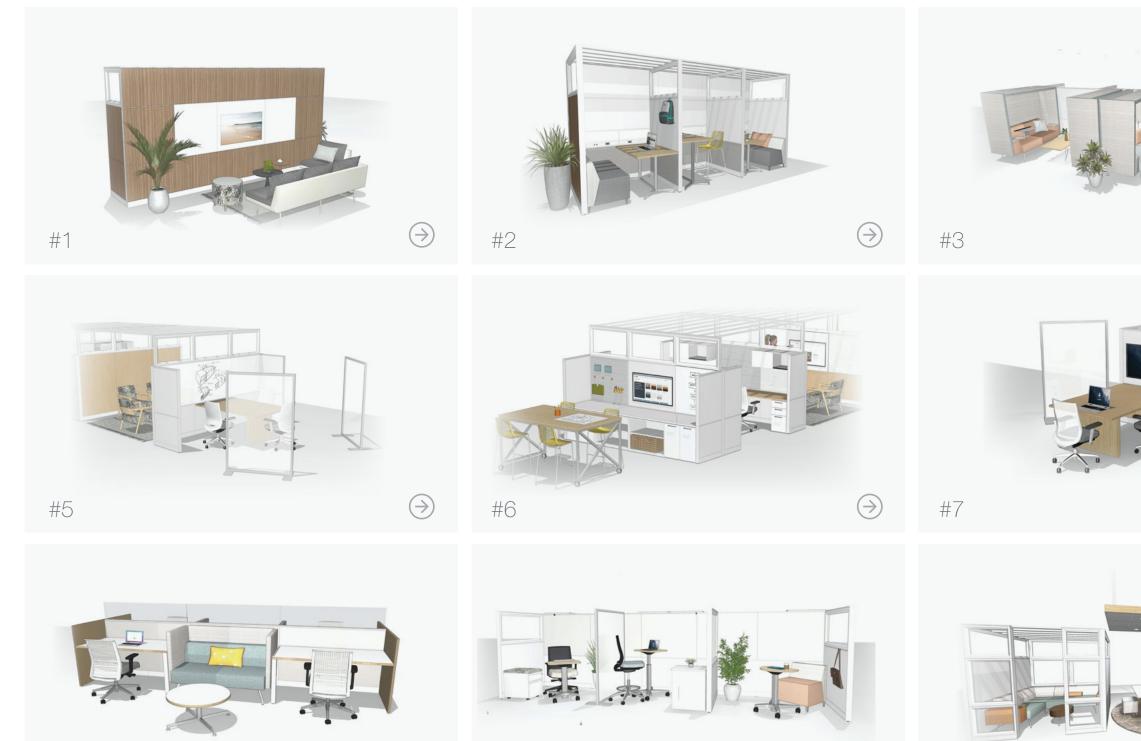

 $\supset$ 

#10

Idea Starters

#9

⇒ #<sup>2</sup>

#11

#### **Setting Description**

Dedicated spaces for workers to engage in short-term individual work. These settings could be used to support visitors or as personal breakaway spaces. Х

Download Planning Ideas  $\square$ 

#### **Setting Description**

Engaging spaces for small group work, social interaction, or private reflection. Creates enclaves adjacent to resident workspaces for teams to connect.

Download Planning Ideas  $\square$ 

Engaging spaces for group work, social interaction, private reflection, or individual work. Creates zones for activity-based working within the open plan.

Χ

Setting Description

Supported Activities

88

Featured Products

#### **Setting Description**

Engaging spaces for group work, social interaction, or individual work. Creates zones for activity-based working within the open plan. Х

Download Planning Ideas  $\square$ 

Setting Description

#### **Setting Description**

Dynamic and fluid spaces for workers to engage in individual work. These settings could be used to support visitors or as personal breakaway spaces.

Х

Download Planning Ideas  $\square$ 