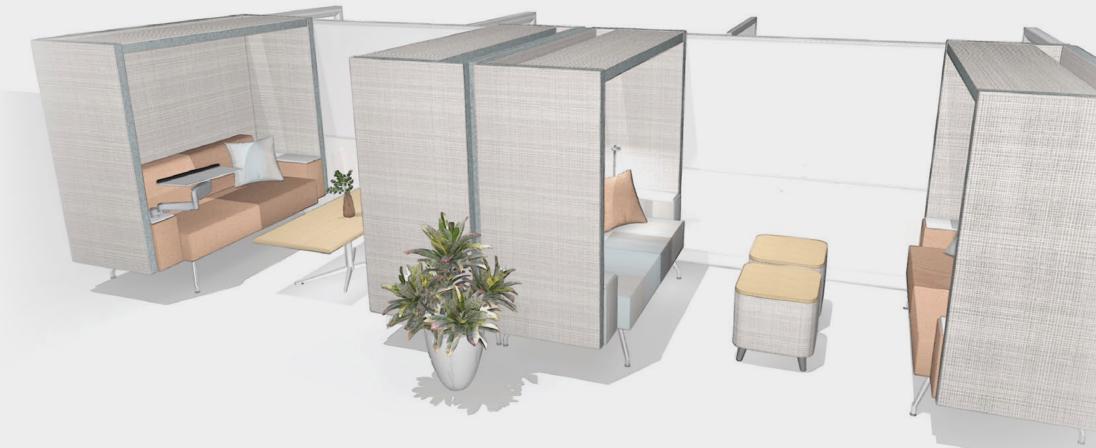

#### **Setting Description**

Engaging spaces for small group work, social interaction, or private reflection. Creates enclaves adjacent to resident workspaces for teams to connect.

Download Planning Ideas  $\square$ 

### **Supported Activities**

- Supports small group information sharing and collaboration
- Provides comfortable, lounge setting for social activities and relaxation
- Accommodates personal reflection and renewal by reducing visual distractions
- Provides drop-in space for conducting phone calls
- Enables freedom of choice by accommodating varying workstyles