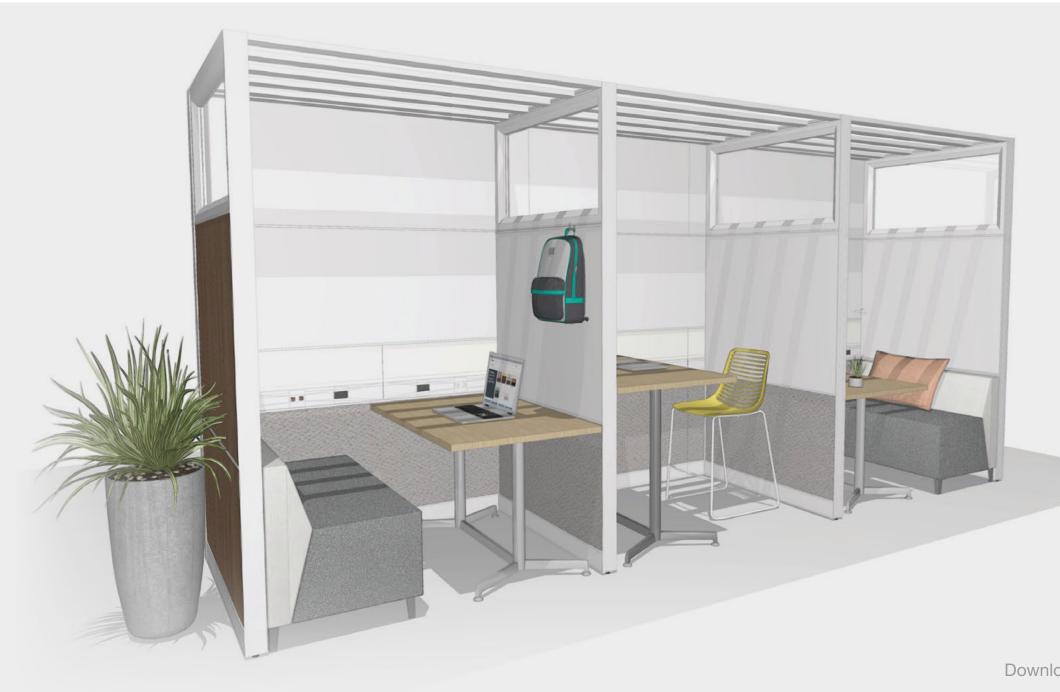

#### **Setting Description**

Dedicated spaces for workers to engage in short-term individual work. These settings could be used to support visitors or as personal breakaway spaces. Х

Download Planning Ideas  $\square$ 

### **Supported Activities**

X

- Reduces noise and visual distractions
- Supports individual work that requires privacy and concentration
- Provides space for conducting phone calls
- Accommodates personal reflection and renewal
- Enables freedom of choice by accommodating varying workstyles and postures