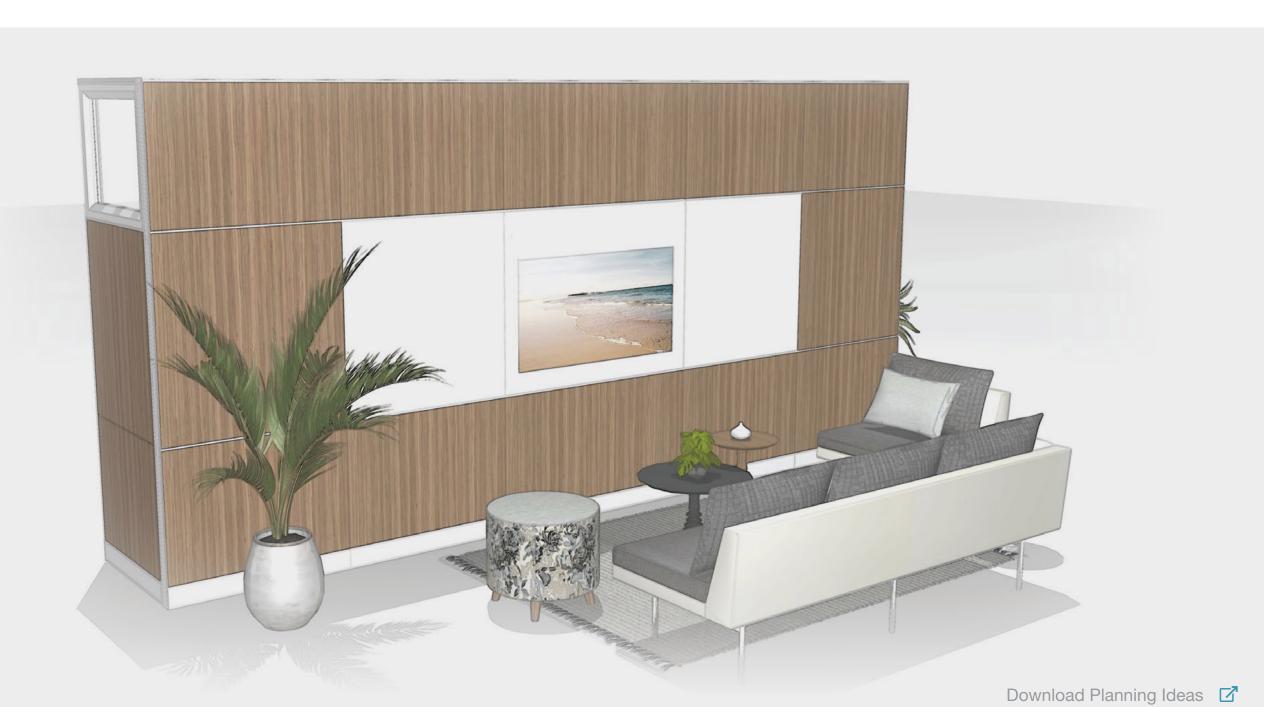

#### **Setting Description**

Designated informal meeting area that maximizes space to support small group engagement or social interaction.

Setting Description Supported Activities

Featured Products

### **Supported Activities**

- Supports small group information sharing
- Accommodates meetings with virtual participants
- Provides comfortable, lounge setting for social activities and relaxed conversations
- Enables freedom of choice by accommodating varying workstyles

#### **Featured Products**

**1. Narrate** System

**3. Frill** Table

Χ

**2. Joelle Ottoman** Seating

**4. Whittaker** Seating

Setting Description Supported Activities