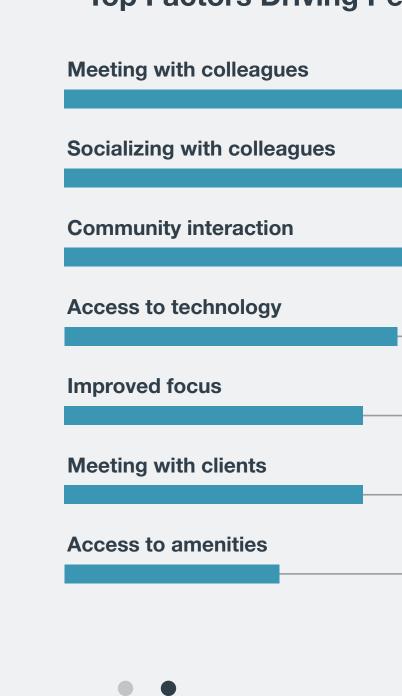

#### **Top Factors Driving People Back To The Workplace**<sup>2</sup>

|   | <br><b>54%</b> |
|---|----------------|
|   | <br>54%        |
| - | <br>45%        |
| - | <br>44%        |
|   | <br>40%        |
|   | <br>40%        |
|   | <b>29%</b>     |