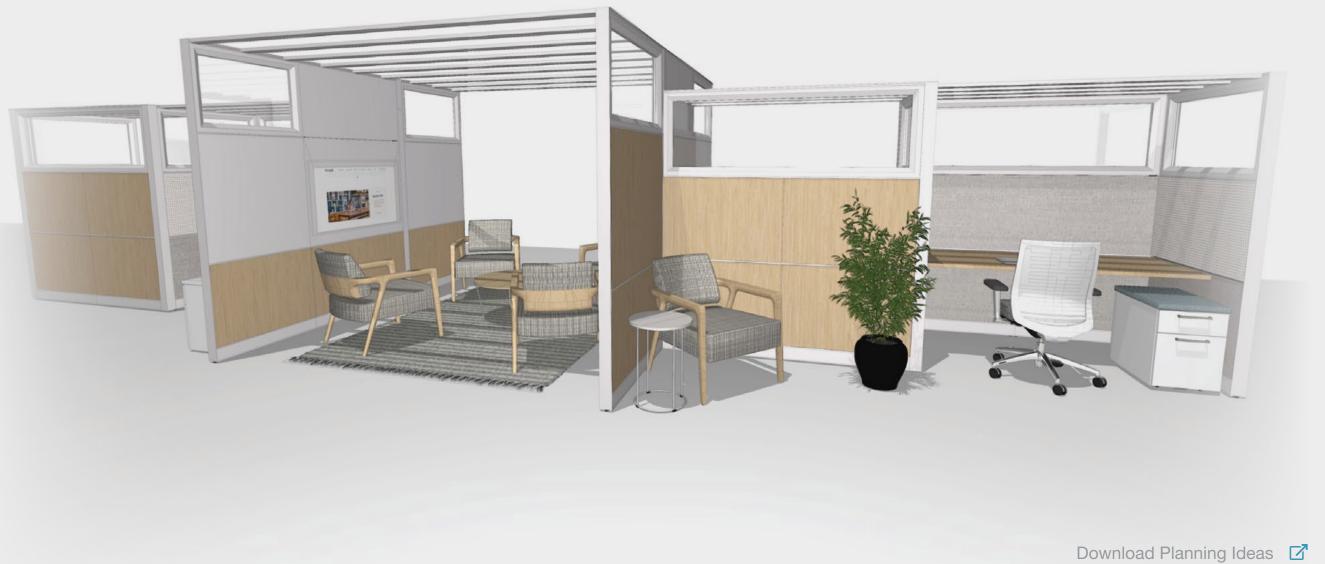

#### **Setting Description**

Designated informal meeting area that maximizes space to support small group engagement or social interaction.

Setting Description Supported Activities

Featured Products

### **Supported Activities**

- Supports small group information sharing
- Accommodates meetings with virtual participants
- Provides comfortable, lounge setting for social activities and relaxed conversations
- Enables freedom of choice by accommodating varying workstyles

#### **Featured Products**

**1. Narrate** System

**3. Frill** Table

Χ

**2. Joelle Ottoman** Seating

**4. Whittaker** Seating

Setting Description Supported Activities