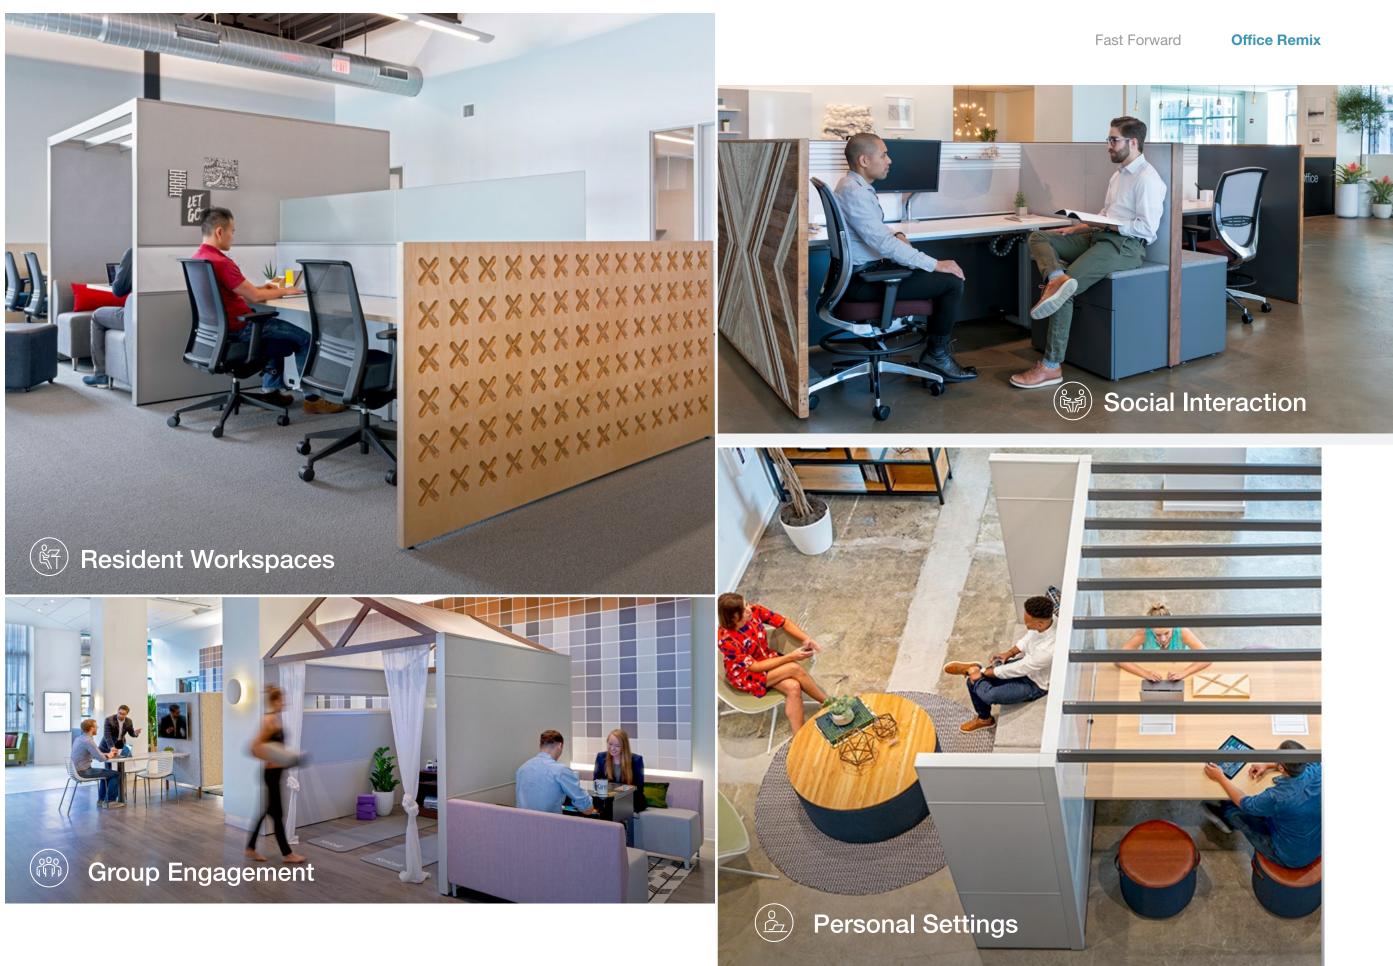

## Occupying organizations are evaluating lowering workplace density by up to 20%.

Source: 1) Colliers International, July 2020

**Office Remix** 

**OFFICE REMIX** 

Inside The Revamped Workday.

The world is constantly changing, and so is the nature of work. Achieving growth and enhancing resiliency for organizations requires both agility and innovation. That's why we help customers reimagine the workday with new approaches that evolve along with the world of work.

#### Fast Forward Office Remix

Setting Description Supported Activities

Featured Products

#### **Setting Description**

Designated informal meeting area that maximizes space to support small group engagement or social interaction.

Setting Description Supported Activities

Featured Products

### **Supported Activities**

- Supports small group information sharing
- Accommodates meetings with virtual participants
- Provides comfortable, lounge setting for social activities and relaxed conversations
- Enables freedom of choice by accommodating varying workstyles