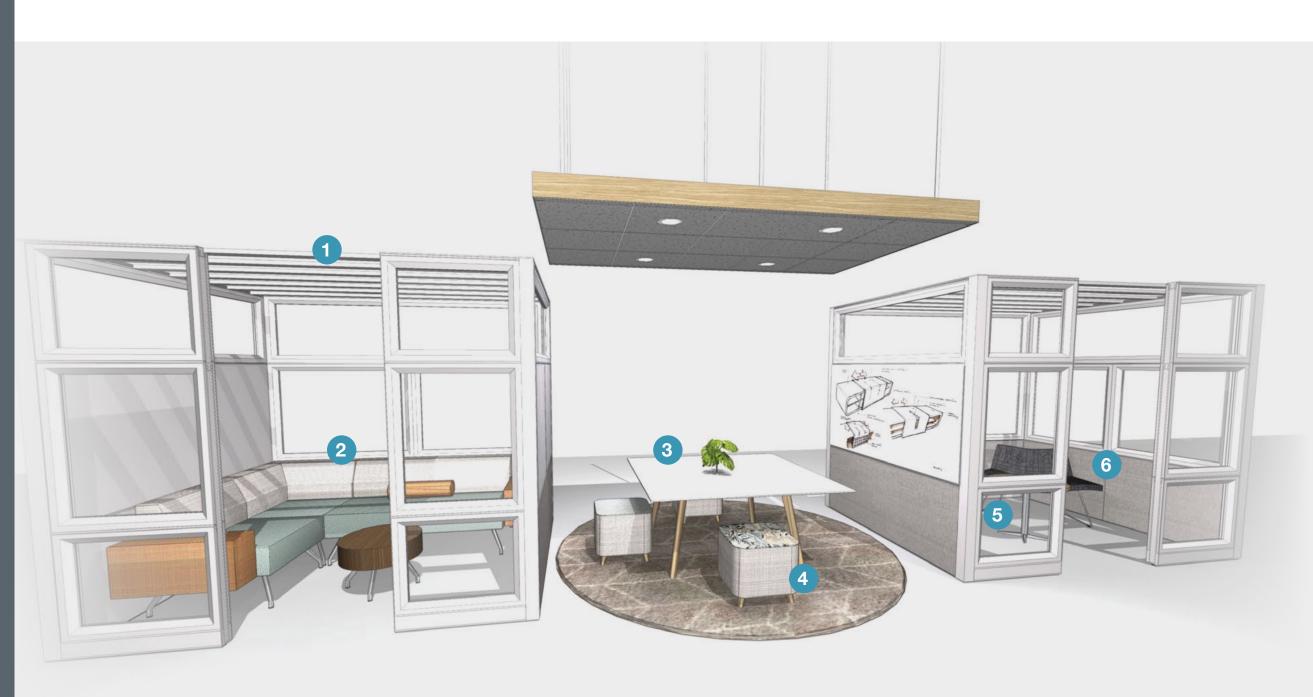

#### **Setting Description**

Designated informal meeting area that maximizes space to support small group engagement or social interaction.

Setting Description Supported Activities

Featured Products

### **Supported Activities**

- Supports small group information sharing
- Accommodates meetings with virtual participants
- Provides comfortable, lounge setting for social activities and relaxed conversations
- Enables freedom of choice by accommodating varying workstyles

#### **Featured Products**

**1. Narrate** System

**3. Frill** Table

Χ

**2. Joelle Ottoman** Seating

**4. Whittaker** Seating

Setting Description Supported Activities