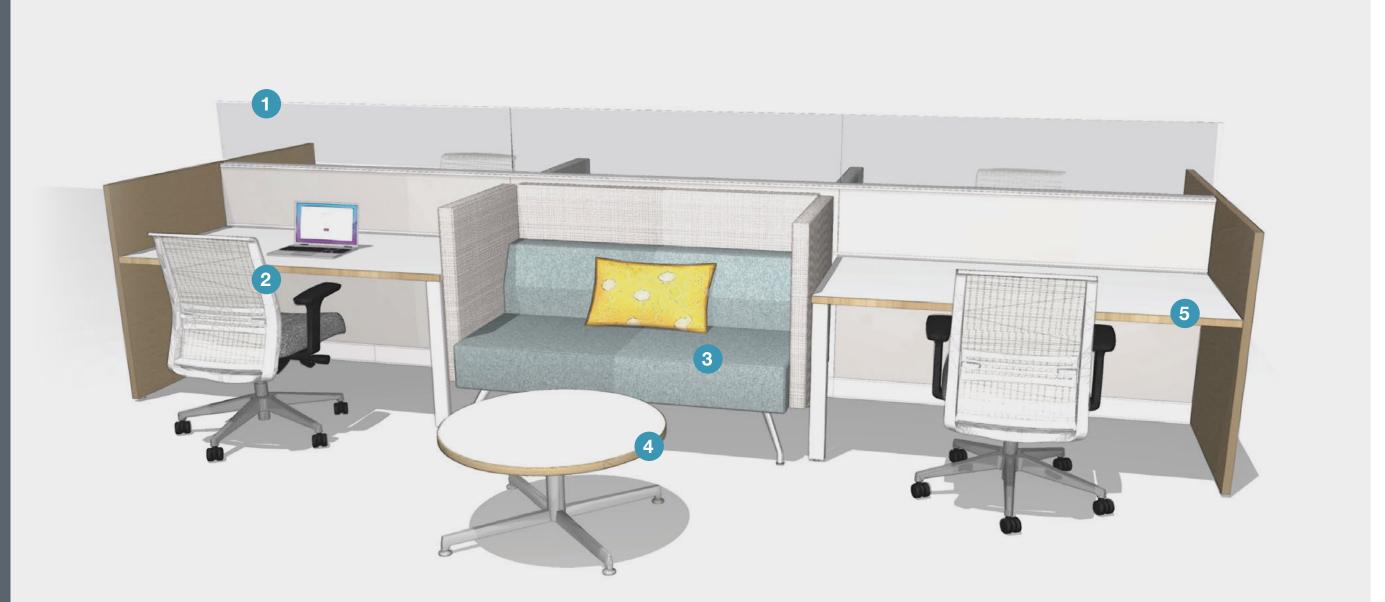

#### **Setting Description**

Designated informal meeting area that maximizes space to support small group engagement or social interaction.

Setting Description Supported Activities

Featured Products

### **Supported Activities**

- Supports small group information sharing
- Accommodates meetings with virtual participants
- Provides comfortable, lounge setting for social activities and relaxed conversations
- Enables freedom of choice by accommodating varying workstyles

#### **Featured Products**

**1. Narrate** System

**3. Frill** Table

Χ

**2. Joelle Ottoman** Seating

**4. Whittaker** Seating

Setting Description Supported Activities