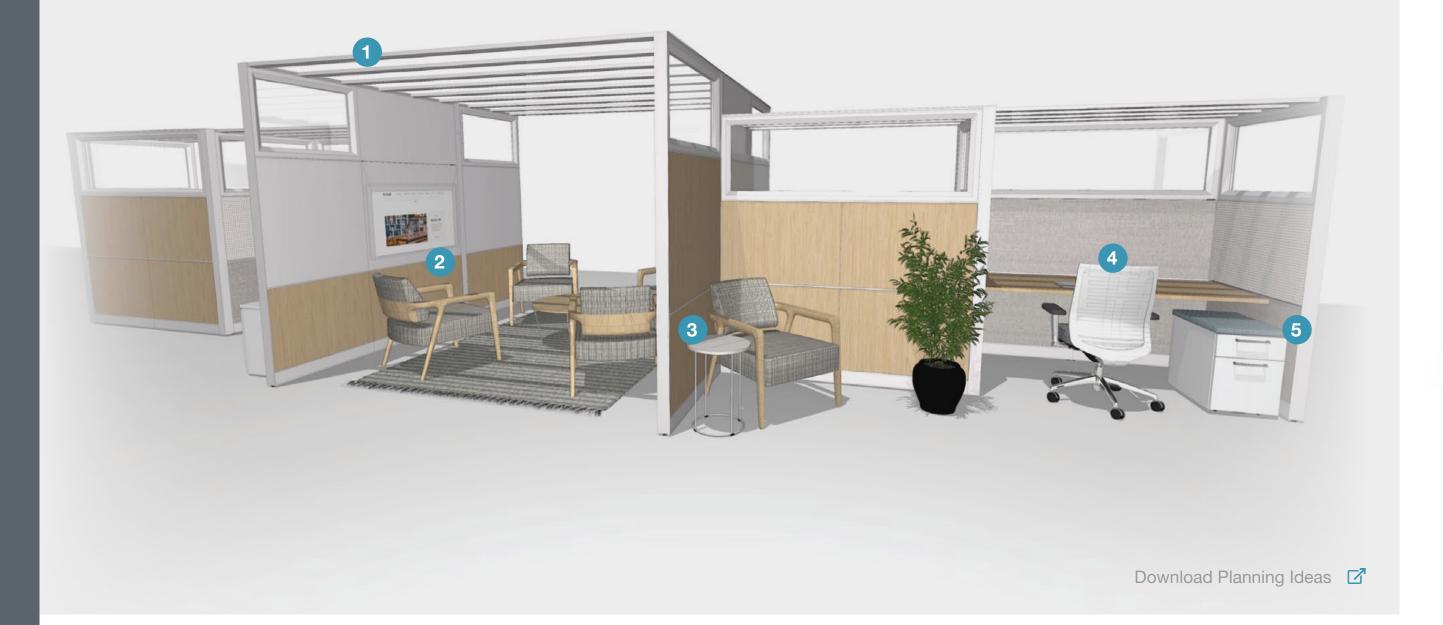

#### **Setting Description**

Designated informal meeting area that maximizes space to support small group engagement or social interaction.

Setting Description Supported Activities

Featured Products

### **Supported Activities**

- Supports small group information sharing
- Accommodates meetings with virtual participants
- Provides comfortable, lounge setting for social activities and relaxed conversations
- Enables freedom of choice by accommodating varying workstyles

#### **Featured Products**

**1. Narrate** System

**3. Frill** Table

Χ

**2. Joelle Ottoman** Seating

**4. Whittaker** Seating

Setting Description Supported Activities