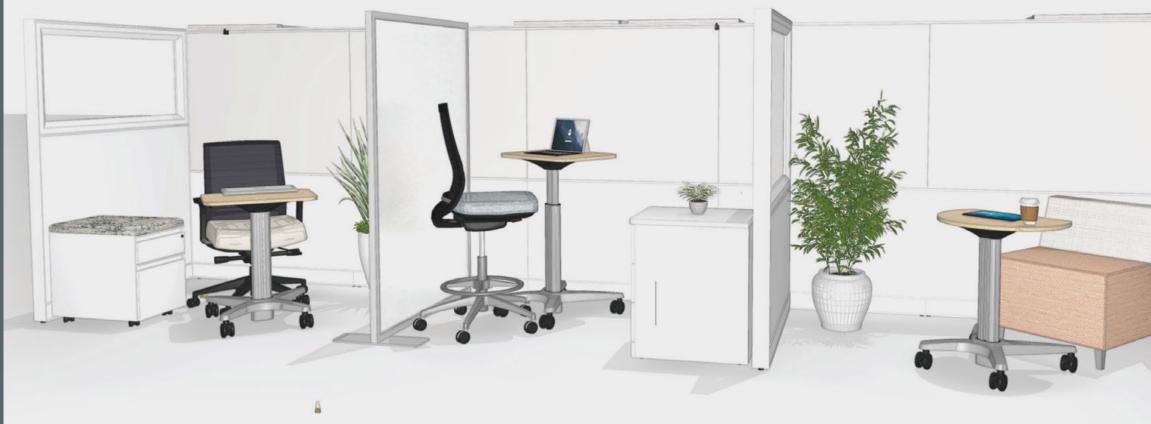

#### **Setting Description**

Dynamic and fluid spaces for workers to engage in individual work. These settings could be used to support visitors or as personal breakaway spaces.

Х

Download Planning Ideas  $\square$ 

#### **Supported Activities**

- Allows for spontaneous, easy reconfiguration with mobile elements
- Enables freedom of choice by accommodating varying workstyles
- Supports individual work that requires concentration
- Provides space for conducting phone calls
- Accommodates personal reflection and renewal
- Encourages well-being with ability to make healthy postural changes