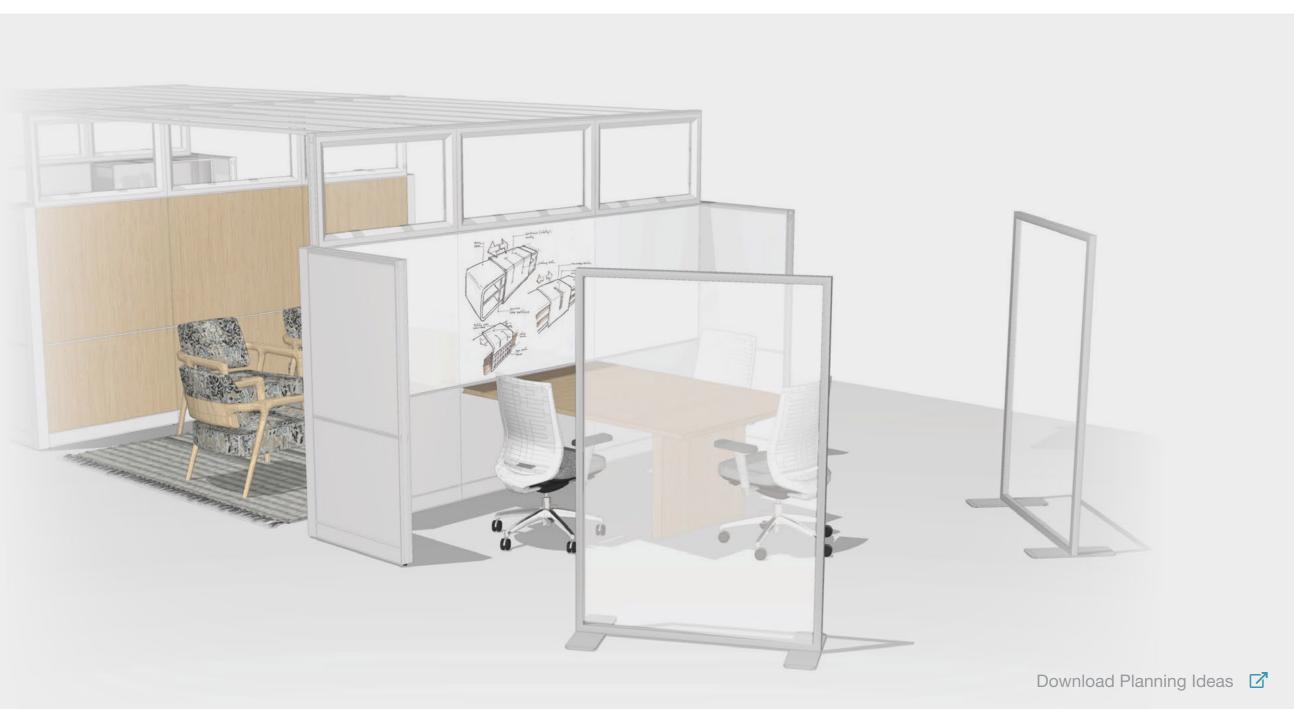

#### **Setting Description**

Dedicated spaces for workers to engage in short-term individual work. These settings could be used to support visitors or as personal breakaway spaces. Х

Download Planning Ideas  $\square$ 

### **Supported Activities**

X

- Reduces noise and visual distractions
- Supports individual work that requires privacy and concentration
- Provides space for conducting phone calls
- Accommodates personal reflection and renewal
- Enables freedom of choice by accommodating varying workstyles and postures