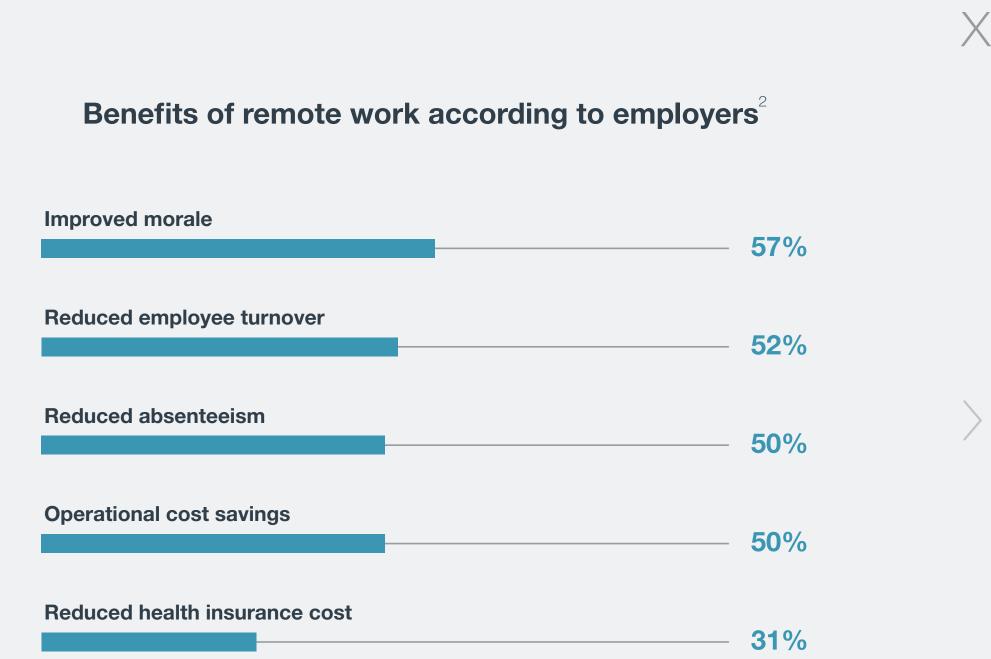

#### **Trends**

**Giving People The Freedom Of Choice** 

> 71% of people with choice in where to work report a great workplace experience.<sup>1</sup>

Providing a great workplace experience also yields direct business performance benefits.